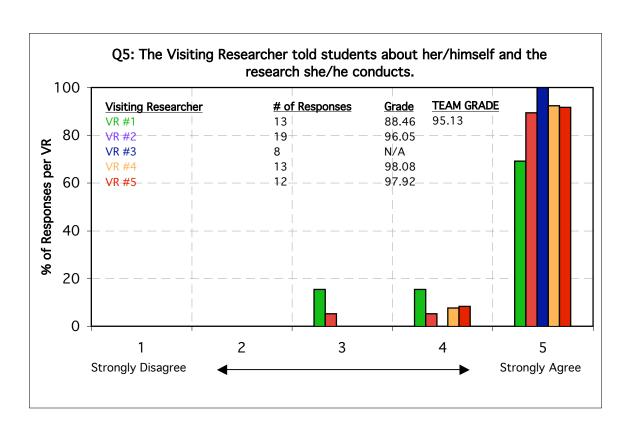

|
|----------------------|-----------------------------------|
| Ranking System       | Equivalent Grade<br>(0-100 Scale) |
| 1= Strongly Disagree | 0                                 |
| 2=                   | 25                                |
| 3=                   | 50                                |
| 4= ↓                 | 75                                |
| 5= Strongly Agree    | 100                               |

For each question below, a grade has been assigned to a Visiting Researcher only if 9 or more responses were received from attendees. Note that if all respondents ranked a Visiting Researcher 4 out of 5 on a particular question, the grade would only be a 75. The expectation is that Visiting Researchers achieve a grade of 80 or higher on each question.