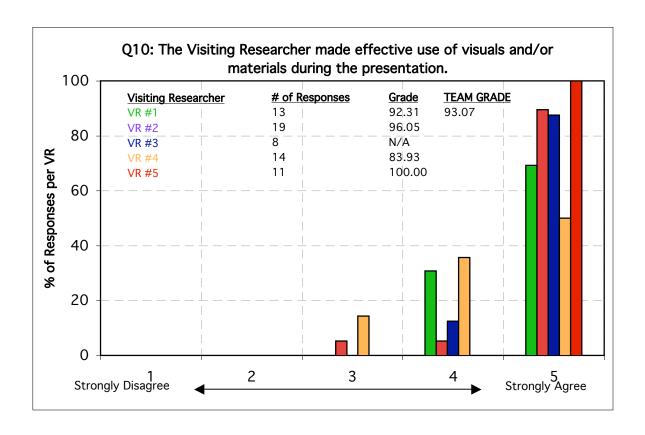

For each question below, a grade has been assigned to a Visiting Researcher only if 9 or more responses were received from attendees. Note that if all respondents ranked a Visiting Researcher 4 out of 5 on a particular question, the grade would only be a 75. The expectation is that Visiting Researchers achieve a grade of 80 or higher on each question.