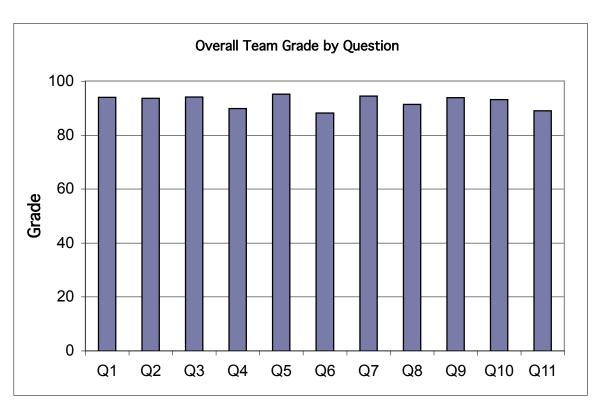

## Journey through the Universe Classroom Visit Assessment Results Broken Arrow, Oklahoma, May 2-6, 2005

| Legend               |                                   |
|----------------------|-----------------------------------|
| Ranking System       | Equivalent Grade<br>(0-100 Scale) |
| 1= Strongly Disagree | 0                                 |
| 2=                   | 25                                |
| 3=                   | 50                                |
| 4= ↓                 | 75                                |
| 5= Strongly Agree    | 100                               |

For each question below, a grade has been assigned to a Visiting Researcher only if 9 or more responses were received from attendees. Note that if all respondents ranked a Visiting Researcher 4 out of 5 on a particular question, the grade would only be a 75. The expectation is that Visiting Researchers achieve a grade of 80 or higher on each question.