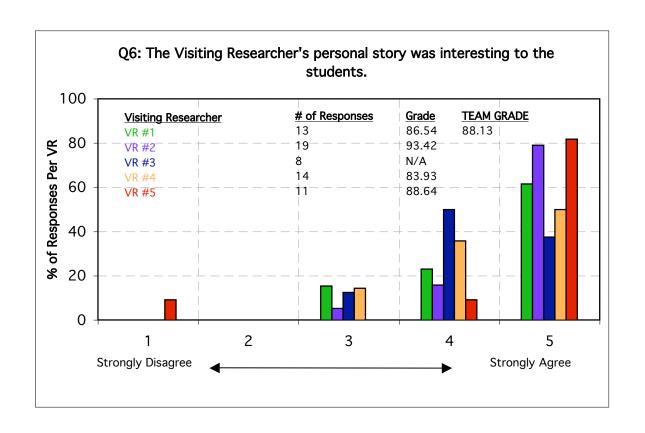

|
|----------------------|-----------------------------------|
| Ranking System       | Equivalent Grade<br>(0-100 Scale) |
| 1= Strongly Disagree | 0                                 |
| 2=                   | 25                                |
| 3=                   | 50                                |
| 4= ↓                 | 75                                |
| 5= Strongly Agree    | 100                               |

For each question below, a grade has been assigned to a Visiting Researcher only if 9 or more responses were received from attendees. Note that if all respondents ranked a Visiting Researcher 4 out of 5 on a particular question, the grade would only be a 75. The expectation is that Visiting Researchers achieve a grade of 80 or higher on each question.