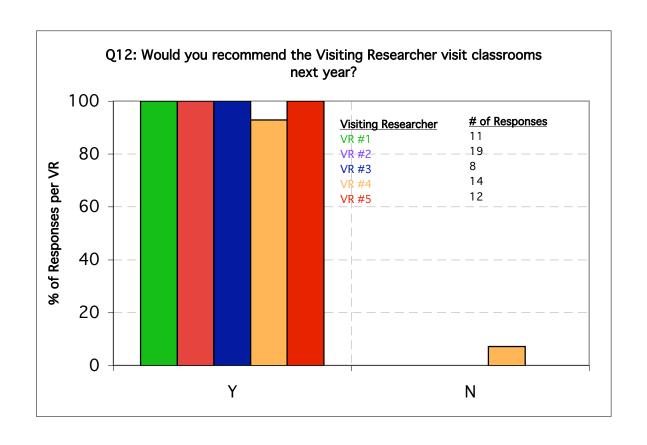

For each question below, a grade has been assigned to a Visiting Researcher only if 9 or more responses were received from attendees. Note that if all respondents ranked a Visiting Researcher 4 out of 5 on a particular question, the grade would only be a 75. The expectation is that Visiting Researchers achieve a grade of 80 or higher on each question.