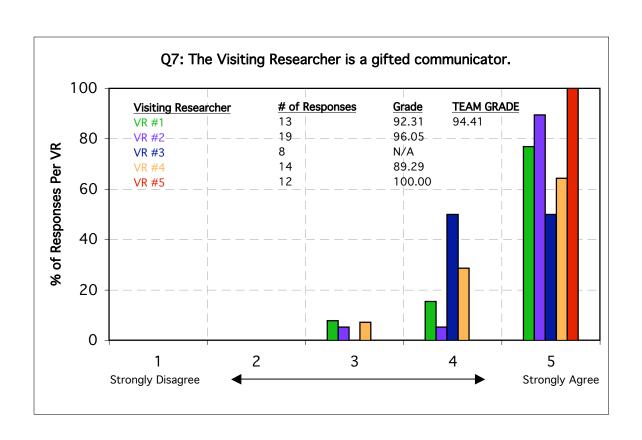

|
|----------------------|-----------------------------------|
| Ranking System       | Equivalent Grade<br>(0-100 Scale) |
| 1= Strongly Disagree | 0                                 |
| 2=                   | 25                                |
| 3=                   | 50                                |
| 4= ↓                 | 75                                |
| 5= Strongly Agree    | 100                               |

For each question below, a grade has been assigned to a Visiting Researcher only if 9 or more responses were received from attendees. Note that if all respondents ranked a Visiting Researcher 4 out of 5 on a particular question, the grade would only be a 75. The expectation is that Visiting Researchers achieve a grade of 80 or higher on each question.