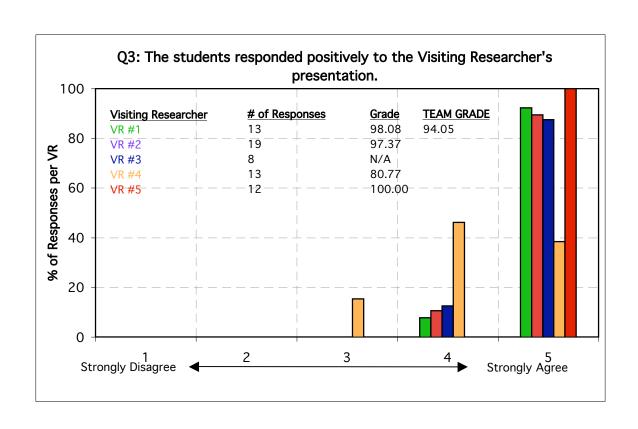

## Journey through the Universe Classroom Visit Assessment Results Broken Arrow, Oklahoma, May 2-6, 2005

| Legend               |                                   |
|----------------------|-----------------------------------|
| Ranking System       | Equivalent Grade<br>(0-100 Scale) |
| 1= Strongly Disagree | 0                                 |
| 2=                   | 25                                |
| 3=                   | 50                                |
| 4= ↓                 | 75                                |
| 5= Strongly Agree    | 100                               |

For each question below, a grade has been assigned to a Visiting Researcher only if 9 or more responses were received from attendees. Note that if all respondents ranked a Visiting Researcher 4 out of 5 on a particular question, the grade would only be a 75. The expectation is that Visiting Researchers achieve a grade of 80 or higher on each question.