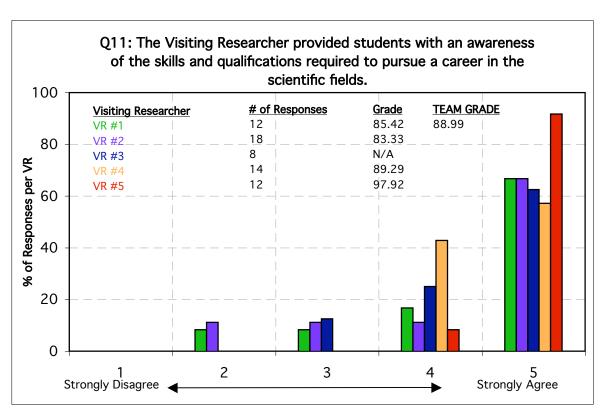

For each question below, a grade has been assigned to a Visiting Researcher only if 9 or more responses were received from attendees. Note that if all respondents ranked a Visiting Researcher 4 out of 5 on a particular question, the grade would only be a 75. The expectation is that Visiting Researchers achieve a grade of 80 or higher on each question.