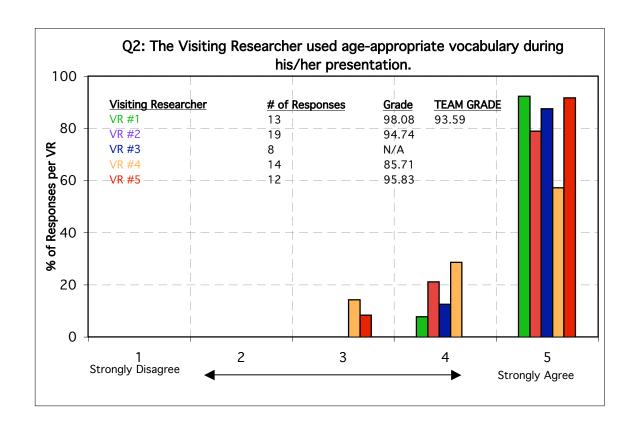

## Journey through the Universe Classroom Visit Assessment Results Broken Arrow, Oklahoma, May 2-6, 2005

| Legend               |                                   |
|----------------------|-----------------------------------|
| Ranking System       | Equivalent Grade<br>(0-100 Scale) |
| 1= Strongly Disagree | 0                                 |
| 2=                   | 25                                |
| 3=                   | 50                                |
| 4= ↓                 | 75                                |
| 5= Strongly Agree    | 100                               |

For each question below, a grade has been assigned to a Visiting Researcher only if 9 or more responses were received from attendees. Note that if all respondents ranked a Visiting Researcher 4 out of 5 on a particular question, the grade would only be a 75. The expectation is that Visiting Researchers achieve a grade of 80 or higher on each question.