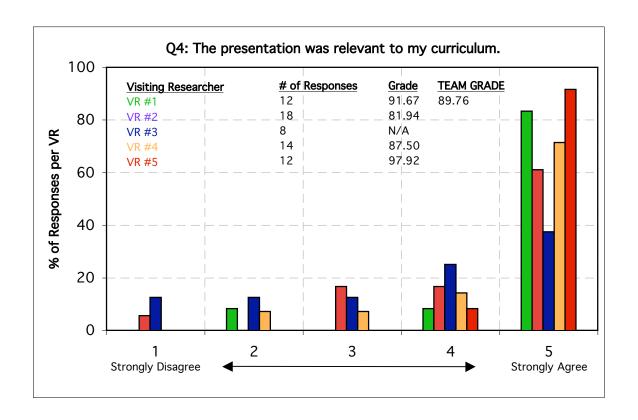

## Journey through the Universe Classroom Visit Assessment Results Broken Arrow, Oklahoma, May 2-6, 2005

| Legend               |                                   |
|----------------------|-----------------------------------|
| Ranking System       | Equivalent Grade<br>(0-100 Scale) |
| 1= Strongly Disagree | 0                                 |
| 2=                   | 25                                |
| 3=                   | 50                                |
| 4= ↓                 | 75                                |
| 5= Strongly Agree    | 100                               |

For each question below, a grade has been assigned to a Visiting Researcher only if 9 or more responses were received from attendees. Note that if all respondents ranked a Visiting Researcher 4 out of 5 on a particular question, the grade would only be a 75. The expectation is that Visiting Researchers achieve a grade of 80 or higher on each question.