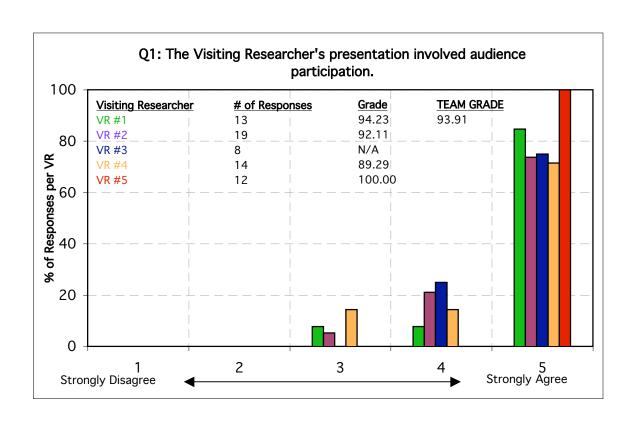

## Journey through the Universe Classroom Visit Assessment Results Broken Arrow, Oklahoma, May 2-6, 2005

| Legend               |                                   |
|----------------------|-----------------------------------|
| Ranking System       | Equivalent Grade<br>(0-100 Scale) |
| 1= Strongly Disagree | 0                                 |
| 2=                   | 25                                |
| 3=                   | 50                                |
| 4= ↓                 | 75                                |
| 5= Strongly Agree    | 100                               |

For each question below, a grade has been assigned to a Visiting Researcher only if 9 or more responses were received from attendees. Note that if all respondents ranked a Visiting Researcher 4 out of 5 on a particular question, the grade would only be a 75. The expectation is that Visiting Researchers achieve a grade of 80 or higher on each question.