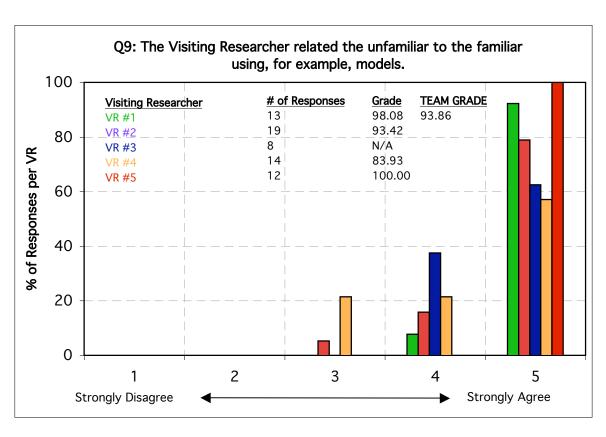

For each question below, a grade has been assigned to a Visiting Researcher only if 9 or more responses were received from attendees. Note that if all respondents ranked a Visiting Researcher 4 out of 5 on a particular question, the grade would only be a 75. The expectation is that Visiting Researchers achieve a grade of 80 or higher on each question.