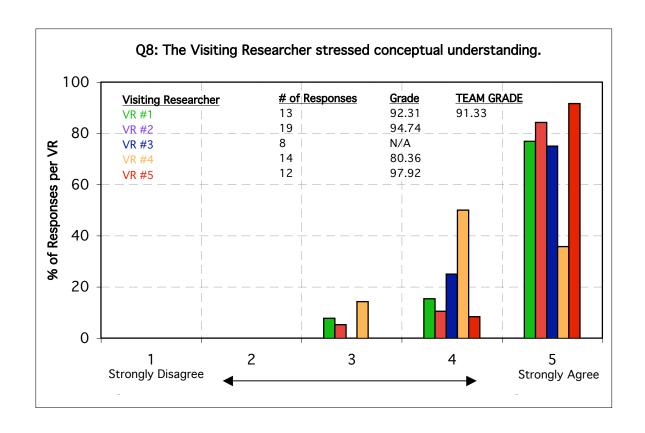

|
|----------------------|-----------------------------------|
| Ranking System       | Equivalent Grade<br>(0-100 Scale) |
| 1= Strongly Disagree | 0                                 |
| 2=                   | 25                                |
| 3=                   | 50                                |
| 4= ↓                 | 75                                |
| 5= Strongly Agree    | 100                               |

For each question below, a grade has been assigned to a Visiting Researcher only if 9 or more responses were received from attendees. Note that if all respondents ranked a Visiting Researcher 4 out of 5 on a particular question, the grade would only be a 75. The expectation is that Visiting Researchers achieve a grade of 80 or higher on each question.