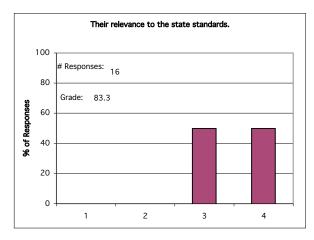

### Rate the quality of the educational materials with regard to:

| Grading System         | (0-100 Scale) |
|------------------------|---------------|
| 1 = Not Effective      | 0             |
| 2 = Somewhat Effective | 33.3          |
| 3 = Effective          | 66.6          |
| 4 = Very Effective     | 100           |