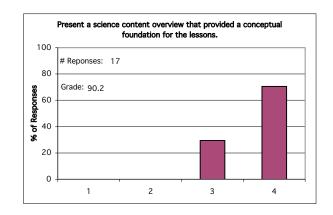

### Rate the efficiency of the presenter(s) to:

| Grading System                                                                                                      | Equivalent Grade<br>(0-100 Scale) |
|---------------------------------------------------------------------------------------------------------------------|-----------------------------------|
| <ul><li>1 = Not Effective</li><li>2 = Somewhat Effective</li><li>3 = Effective</li><li>4 = Very Effective</li></ul> | 0<br>33.3<br>66.6<br>100          |