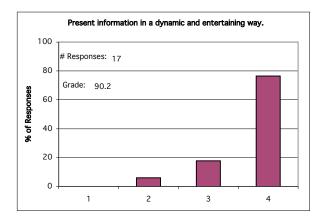

### Rate the efficiency of the presenter(s) to:

| Grading System                                                                                                      | Equivalent Grade<br>(0-100 Scale) |
|---------------------------------------------------------------------------------------------------------------------|-----------------------------------|
| <ul><li>1 = Not Effective</li><li>2 = Somewhat Effective</li><li>3 = Effective</li><li>4 = Very Effective</li></ul> | 0<br>33.3<br>66.6<br>100          |