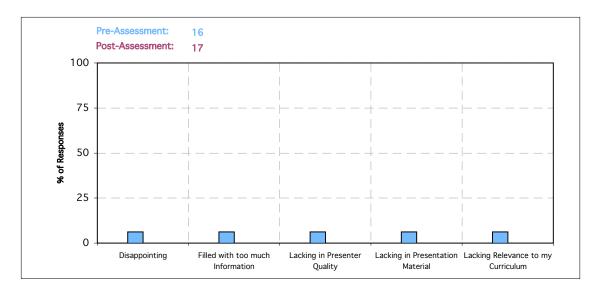

#### Pre- versus Post- Assessment Workshop Results:

Pre-Assessment Question: In general, I usually find workshops: (check all that apply) Post-Assessment Question: I found this workshop to be: (check all that apply)