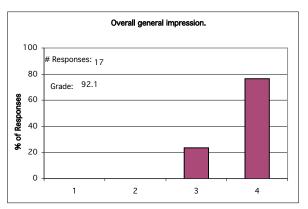

### Rate the quality of the workshop with regard to:

| Grading System | <b>Equivalent Grade</b> (0-100 Scale) |
|----------------|---------------------------------------|
| 1 = Poor       | 0                                     |
| 2 = Fair       | 33.3                                  |
| 3 = Good       | 66.6                                  |
| 4 = Excellent  | 100                                   |