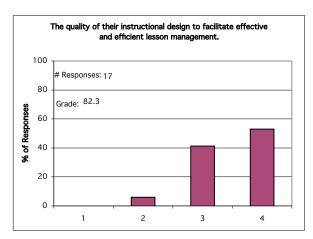

### Rate the quality of the educational materials with regard to:

| Grading System         | (0-100 Scale) |
|------------------------|---------------|
| 1 = Not Effective      | 0             |
| 2 = Somewhat Effective | 33.3          |
| 3 = Effective          | 66.6          |
| 4 = Very Effective     | 100           |