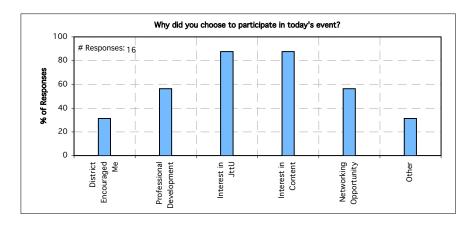

# Journey through the Universe Master Teacher Workshop Assessment Results Community: Hilo, Hawaii

Date: January 20, 2006

#### Pre-Assessment Workshop Results:









### Rate your comfort level and familiarity with the following:

| Grading System       | <b>Equivalent Grade</b> (0-100 Scale) |
|----------------------|---------------------------------------|
| 1 = Not Comfortable  | 0                                     |
| 2 = Somewhat Comfort | 33.30                                 |
| 3 = Comfortable      | 66.60                                 |
| 4 = Very Comfortable | 100.00                                |











#### Pre- versus Post- Assessment Workshop Results:

Pre-Assessment Question: In general, I usually find workshops: (check all that apply) Post-Assessment Question: I found this workshop to be: (check all that apply)





#### Post-Assessment Workshop Results:

### Rate the efficiency of the presenter(s) to:

| Grading System