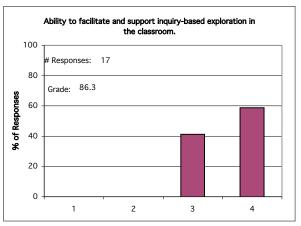

### Rate the efficiency of the presenter(s) to:

| Grading System                                                                                                      | Equivalent Grade<br>(0-100 Scale) |
|---------------------------------------------------------------------------------------------------------------------|-----------------------------------|
| <ul><li>1 = Not Effective</li><li>2 = Somewhat Effective</li><li>3 = Effective</li><li>4 = Very Effective</li></ul> | 0<br>33.3<br>66.6<br>100          |