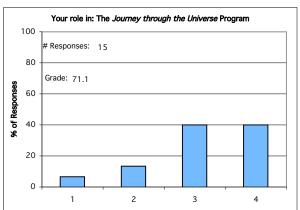

As a teacher planning to use *Journey through the Universe* activities with your students, how prepared do you feel to teach these lessons?