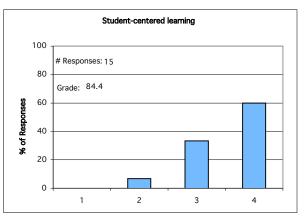

### Rate the quality of the workshop with regard to:

| Grading System | <b>Equivalent Grade</b> (0-100 Scale) |
|----------------|---------------------------------------|
| 1 = Poor       | 0                                     |
| 2 = Fair       | 33.3                                  |
| 3 = Good       | 66.6                                  |
| 4 = Excellent  | 100                                   |