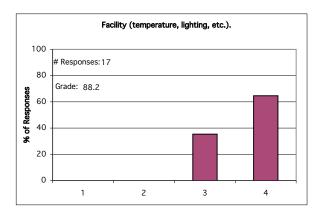

### Rate the quality of the educational materials with regard to:

| Grading System         | (0-100 Scale) |
|------------------------|---------------|
| 1 = Not Effective      | 0             |
| 2 = Somewhat Effective | 33.3          |
| 3 = Effective          | 66.6          |
| 4 = Very Effective     | 100           |