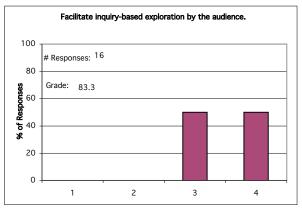

### Rate the efficiency of the presenter(s) to:

| Grading System                                                                                                      | Equivalent Grade<br>(0-100 Scale) |
|---------------------------------------------------------------------------------------------------------------------|-----------------------------------|
| <ul><li>1 = Not Effective</li><li>2 = Somewhat Effective</li><li>3 = Effective</li><li>4 = Very Effective</li></ul> | 0<br>33.3<br>66.6<br>100          |