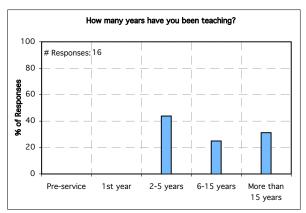

# Journey through the Universe Master Teacher Workshop Assessment Results Community: Hilo, Hawaii

Date: January 20, 2006

#### Pre-Assessment Workshop Results:









### Rate your comfort level and familiarity with the following:

| Grading System       | <b>Equivalent Grade</b> (0-100 Scale) |
|----------------------|---------------------------------------|
| 1 = Not Comfortable  | 0                                     |
| 2 = Somewhat Comfort | 33.30                                 |
| 3 = Comfortable      | 66.60                                 |
| 4 = Very Comfortable | 100.00                                |











#### Pre- versus Post- Assessment Workshop Results:

Pre-Assessment Question: In general, I usually find workshops: (check all that apply) Post-Assessment Question: I found this workshop to be: (check all that apply)





#### Post-Assessment Workshop Results:

### Rate the efficiency of the presenter(s) to:

| Grading Syste