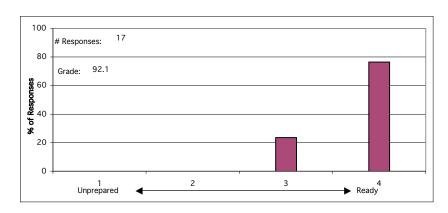

As a teacher planning to use *Journey through the Universe* activities with your students, how prepared do you feel to teach these lessons?