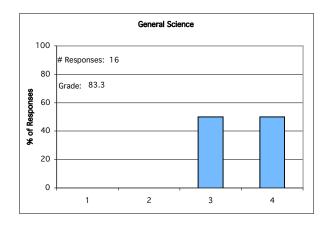

### Rate your comfort level and familiarity with the following:

| Grading System       | <b>Equivalent Grade</b> (0-100 Scale) |
|----------------------|---------------------------------------|
| 1 = Not Comfortable  | 0                                     |
| 2 = Somewhat Comfort | 33.30                                 |
| 3 = Comfortable      | 66.60                                 |
| 4 = Very Comfortable | 100.00                                |