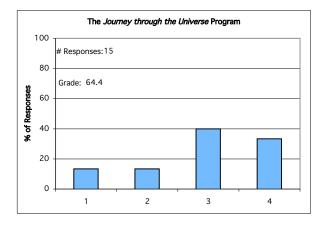

### Rate the quality of the workshop with regard to:

| Grading System | <b>Equivalent Grade</b> (0-100 Scale) |
|----------------|---------------------------------------|
| 1 = Poor       | 0                                     |
| 2 = Fair       | 33.3                                  |
| 3 = Good       | 66.6                                  |
| 4 = Excellent  | 100                                   |