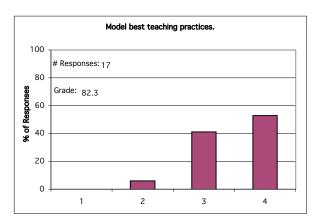

### Rate the efficiency of the presenter(s) to:

| Grading System                                                                                                      | Equivalent Grade<br>(0-100 Scale) |
|---------------------------------------------------------------------------------------------------------------------|-----------------------------------|
| <ul><li>1 = Not Effective</li><li>2 = Somewhat Effective</li><li>3 = Effective</li><li>4 = Very Effective</li></ul> | 0<br>33.3<br>66.6<br>100          |