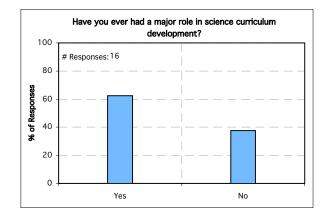

# Journey through the Universe Master Teacher Workshop Assessment Results Community: Hilo, Hawaii

Date: January 20, 2006

#### Pre-Assessment Workshop Results:









### Rate your comfort level and familiarity with the following:

| Grading System       | <b>Equivalent Grade</b> (0-100 Scale) |
|----------------------|---------------------------------------|
| 1 = Not Comfortable  | 0                                     |
| 2 = Somewhat Comfort | 33.30                                 |
| 3 = Comfortable      | 66.60                                 |
| 4 = Very Comfortable | 100.00                                |











#### Pre- versus Post- Assessment Workshop Results:

Pre-Assessment Question: In general, I usually find workshops: (check all that apply) Post-Assessment Question: I found this workshop to be: (check all that apply)





#### Post-Assessment Workshop Results:

### Rate the efficiency of the presenter(s) to:

| Grading System