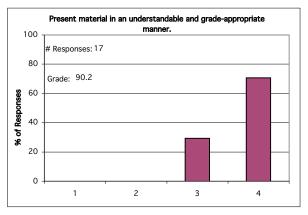

### Rate the efficiency of the presenter(s) to:

| Grading System                                                                                                      | Equivalent Grade<br>(0-100 Scale) |
|---------------------------------------------------------------------------------------------------------------------|-----------------------------------|
| <ul><li>1 = Not Effective</li><li>2 = Somewhat Effective</li><li>3 = Effective</li><li>4 = Very Effective</li></ul> | 0<br>33.3<br>66.6<br>100          |