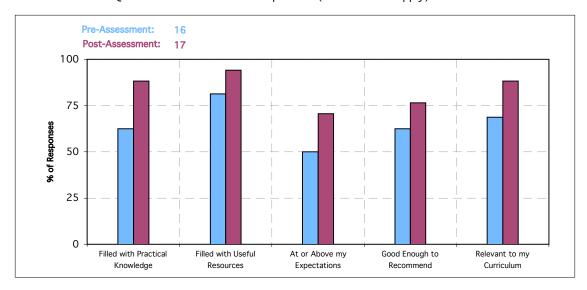

#### Pre- versus Post- Assessment Workshop Results:

Pre-Assessment Question: In general, I usually find workshops: (check all that apply) Post-Assessment Question: I found this workshop to be: (check all that apply)