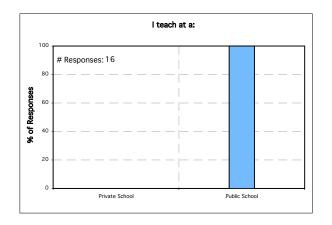

# Journey through the Universe Master Teacher Workshop Assessment Results Community: Hilo, Hawaii

Date: January 20, 2006

#### Pre-Assessment Workshop Results:









### Rate your comfort level and familiarity with the following:

| Grading System       | <b>Equivalent Grade</b> (0-100 Scale) |
|----------------------|---------------------------------------|
| 1 = Not Comfortable  | 0                                     |
| 2 = Somewhat Comfort | 33.30                                 |
| 3 = Comfortable      | 66.60                                 |
| 4 = Very Comfortable | 100.00                                |











#### Pre- versus Post- Assessment Workshop Results:

Pre-Assessment Question: In general, I usually find workshops: (check all that apply) Post-Assessment Question: I found this workshop to be: (check all that apply)





#### Post-Assessment Workshop Results:

### Rate the efficiency of the presenter(s) to:

| Grading System