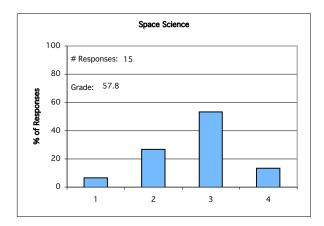

### Rate your comfort level and familiarity with the following:

| Grading System       | <b>Equivalent Grade</b> (0-100 Scale) |
|----------------------|---------------------------------------|
| 1 = Not Comfortable  | 0                                     |
| 2 = Somewhat Comfort | 33.30                                 |
| 3 = Comfortable      | 66.60                                 |
| 4 = Very Comfortable | 100.00                                |