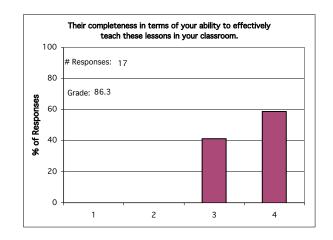

### Rate the quality of the educational materials with regard to:

| Grading System         | (0-100 Scale) |
|------------------------|---------------|
| 1 = Not Effective      | 0             |
| 2 = Somewhat Effective | 33.3          |
| 3 = Effective          | 66.6          |
| 4 = Very Effective     | 100           |