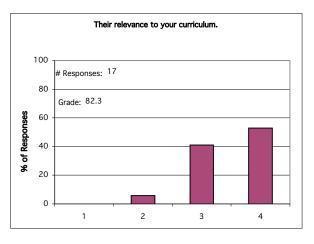

### Rate the quality of the educational materials with regard to:

| Grading System         | (0-100 Scale) |
|------------------------|---------------|
| 1 = Not Effective      | 0             |
| 2 = Somewhat Effective | 33.3          |
| 3 = Effective          | 66.6          |
| 4 = Very Effective     | 100           |