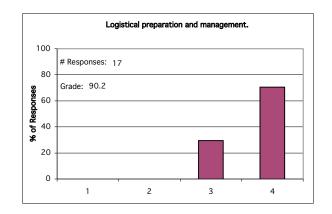

### Rate the efficiency of the presenter(s) to:

| Grading System                                                                                                      | Equivalent Grade<br>(0-100 Scale) |
|---------------------------------------------------------------------------------------------------------------------|-----------------------------------|
| <ul><li>1 = Not Effective</li><li>2 = Somewhat Effective</li><li>3 = Effective</li><li>4 = Very Effective</li></ul> | 0<br>33.3<br>66.6<br>100          |