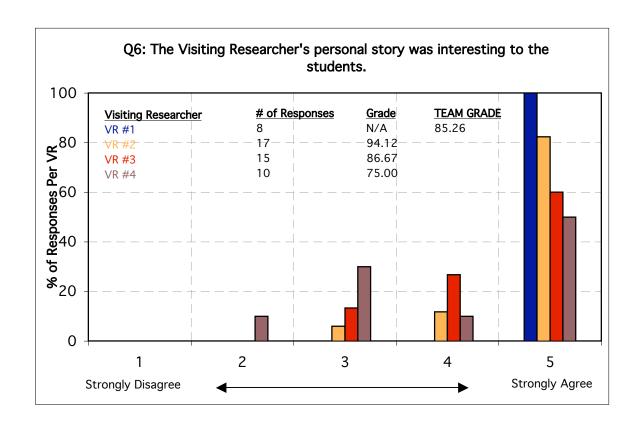

For each question below, a grade has been assigned to a Visiting Researcher only if 9 or more responses were received from attendees. Note that if all respondents ranked a Visiting Researcher 4 out of 5 on a particular question, the grade would only be a 75. The expectation is that Visiting Researchers achieve a grade of 80 or higher on each question.