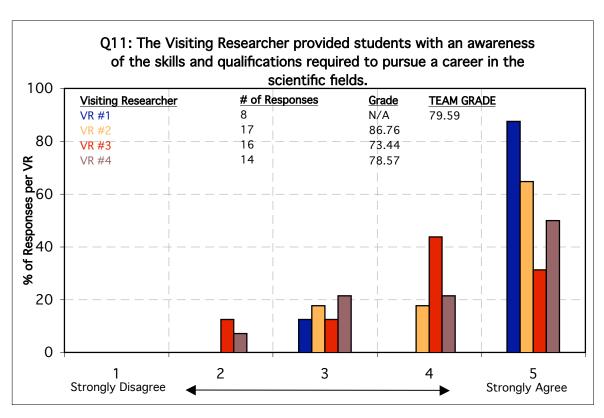

## Journey through the Universe Classroom Visit Assessment Results Kansas City, Kansas/Missouri, February 7-11, 2005

| Legend               |                                   |
|----------------------|-----------------------------------|
| Ranking System       | Equivalent Grade<br>(0-100 Scale) |
| 1= Strongly Disagree | 0                                 |
| 2=                   | 25                                |
| 3=                   | 50                                |
| 4= ↓                 | 75                                |
| 5= Strongly Agree    | 100                               |

For each question below, a grade has been assigned to a Visiting Researcher only if 9 or more responses were received from attendees. Note that if all respondents ranked a Visiting Researcher 4 out of 5 on a particular question, the grade would only be a 75. The expectation is that Visiting Researchers achieve a grade of 80 or higher on each question.