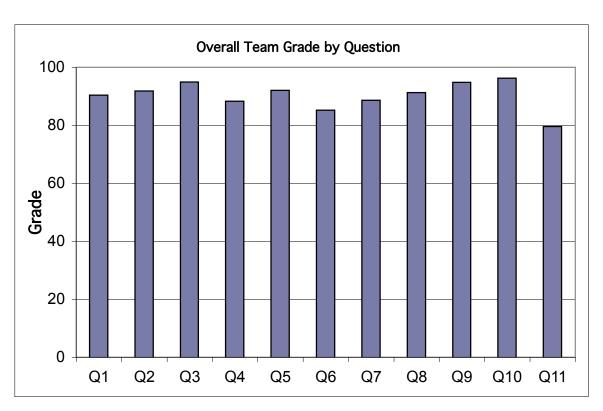

## Journey through the Universe Classroom Visit Assessment Results Kansas City, Kansas/Missouri, February 7-11, 2005

| Legend               |                                   |
|----------------------|-----------------------------------|
| Ranking System       | Equivalent Grade<br>(0-100 Scale) |
| 1= Strongly Disagree | 0                                 |
| 2=                   | 25                                |
| 3=                   | 50                                |
| 4= ↓                 | 75                                |
| 5= Strongly Agree    | 100                               |

For each question below, a grade has been assigned to a Visiting Researcher only if 9 or more responses were received from attendees. Note that if all respondents ranked a Visiting Researcher 4 out of 5 on a particular question, the grade would only be a 75. The expectation is that Visiting Researchers achieve a grade of 80 or higher on each question.