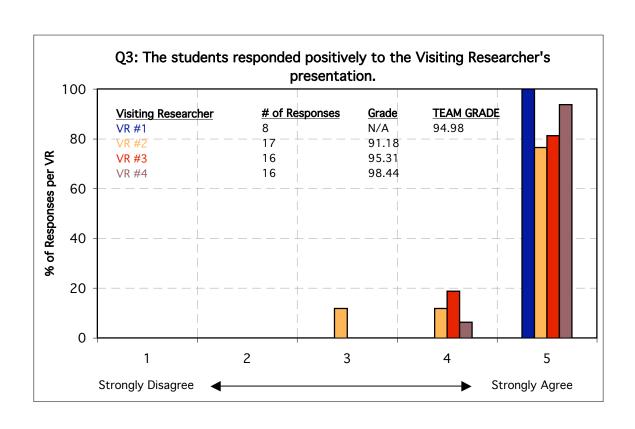

## Journey through the Universe Classroom Visit Assessment Results Kansas City, Kansas/Missouri, February 7-11, 2005

| Legend               |                                   |
|----------------------|-----------------------------------|
| Ranking System       | Equivalent Grade<br>(0-100 Scale) |
| 1= Strongly Disagree | 0                                 |
| 2=                   | 25                                |
| 3=                   | 50                                |
| 4= ↓                 | 75                                |
| 5= Strongly Agree    | 100                               |

For each question below, a grade has been assigned to a Visiting Researcher only if 9 or more responses were received from attendees. Note that if all respondents ranked a Visiting Researcher 4 out of 5 on a particular question, the grade would only be a 75. The expectation is that Visiting Researchers achieve a grade of 80 or higher on each question.