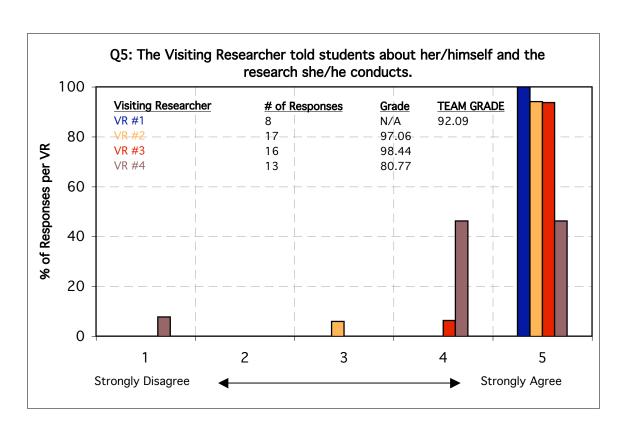

For each question below, a grade has been assigned to a Visiting Researcher only if 9 or more responses were received from attendees. Note that if all respondents ranked a Visiting Researcher 4 out of 5 on a particular question, the grade would only be a 75. The expectation is that Visiting Researchers achieve a grade of 80 or higher on each question.