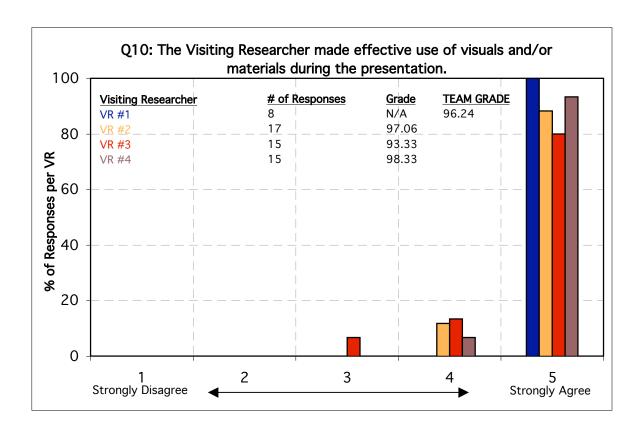

## Journey through the Universe Classroom Visit Assessment Results Kansas City, Kansas/Missouri, February 7-11, 2005

| Legend               |                                   |
|----------------------|-----------------------------------|
| Ranking System       | Equivalent Grade<br>(0-100 Scale) |
| 1= Strongly Disagree | 0                                 |
| 2=                   | 25                                |
| 3=                   | 50                                |
| 4= ↓                 | 75                                |
| 5= Strongly Agree    | 100                               |

For each question below, a grade has been assigned to a Visiting Researcher only if 9 or more responses were received from attendees. Note that if all respondents ranked a Visiting Researcher 4 out of 5 on a particular question, the grade would only be a 75. The expectation is that Visiting Researchers achieve a grade of 80 or higher on each question.