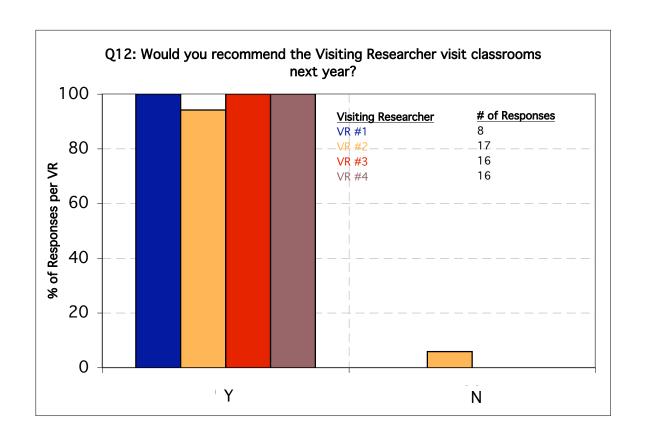

## Journey through the Universe Classroom Visit Assessment Results Kansas City, Kansas/Missouri, February 7-11, 2005

| Legend               |                                   |
|----------------------|-----------------------------------|
| Ranking System       | Equivalent Grade<br>(0-100 Scale) |
| 1= Strongly Disagree | 0                                 |
| 2=                   | 25                                |
| 3=                   | 50                                |
| 4= ↓                 | 75                                |
| 5= Strongly Agree    | 100                               |

For each question below, a grade has been assigned to a Visiting Researcher only if 9 or more responses were received from attendees. Note that if all respondents ranked a Visiting Researcher 4 out of 5 on a particular question, the grade would only be a 75. The expectation is that Visiting Researchers achieve a grade of 80 or higher on each question.