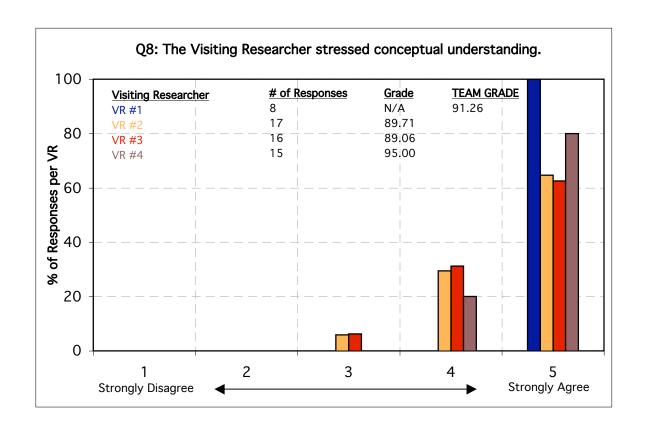

For each question below, a grade has been assigned to a Visiting Researcher only if 9 or more responses were received from attendees. Note that if all respondents ranked a Visiting Researcher 4 out of 5 on a particular question, the grade would only be a 75. The expectation is that Visiting Researchers achieve a grade of 80 or higher on each question.