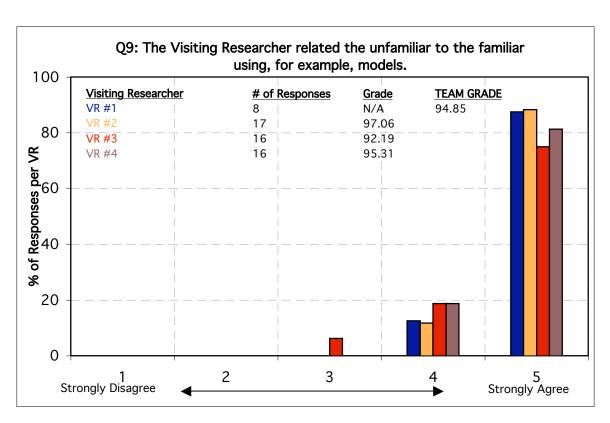

## Journey through the Universe Classroom Visit Assessment Results Kansas City, Kansas/Missouri, February 7-11, 2005

| Legend               |                                   |
|----------------------|-----------------------------------|
| Ranking System       | Equivalent Grade<br>(0-100 Scale) |
| 1= Strongly Disagree | 0                                 |
| 2=                   | 25                                |
| 3=                   | 50                                |
| 4= ↓                 | 75                                |
| 5= Strongly Agree    | 100                               |

For each question below, a grade has been assigned to a Visiting Researcher only if 9 or more responses were received from attendees. Note that if all respondents ranked a Visiting Researcher 4 out of 5 on a particular question, the grade would only be a 75. The expectation is that Visiting Researchers achieve a grade of 80 or higher on each question.