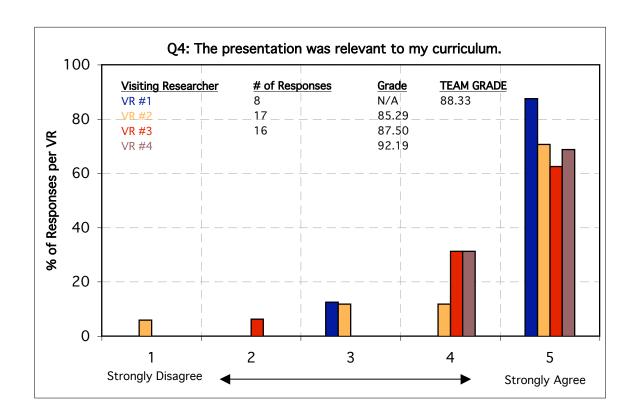

## Journey through the Universe Classroom Visit Assessment Results Kansas City, Kansas/Missouri, February 7-11, 2005

| Legend               |                                   |
|----------------------|-----------------------------------|
| Ranking System       | Equivalent Grade<br>(0-100 Scale) |
| 1= Strongly Disagree | 0                                 |
| 2=                   | 25                                |
| 3=                   | 50                                |
| 4= ↓                 | 75                                |
| 5= Strongly Agree    | 100                               |

For each question below, a grade has been assigned to a Visiting Researcher only if 9 or more responses were received from attendees. Note that if all respondents ranked a Visiting Researcher 4 out of 5 on a particular question, the grade would only be a 75. The expectation is that Visiting Researchers achieve a grade of 80 or higher on each question.