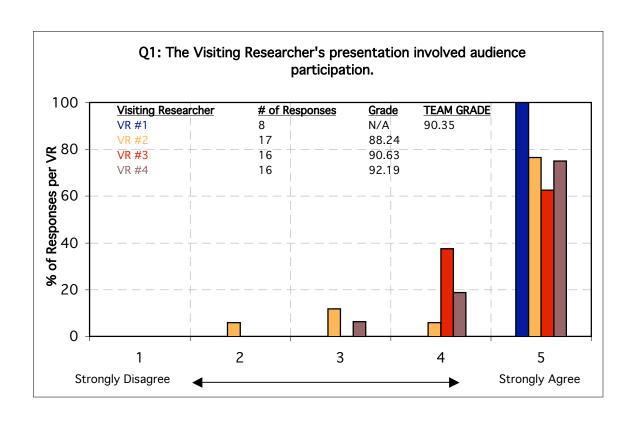

## Journey through the Universe Classroom Visit Assessment Results Kansas City, Kansas/Missouri, February 7-11, 2005

| Legend               |                                   |
|----------------------|-----------------------------------|
| Ranking System       | Equivalent Grade<br>(0-100 Scale) |
| 1= Strongly Disagree | 0                                 |
| 2=                   | 25                                |
| 3=                   | 50                                |
| 4= ↓                 | 75                                |
| 5= Strongly Agree    | 100                               |

For each question below, a grade has been assigned to a Visiting Researcher only if 9 or more responses were received from attendees. Note that if all respondents ranked a Visiting Researcher 4 out of 5 on a particular question, the grade would only be a 75. The expectation is that Visiting Researchers achieve a grade of 80 or higher on each question.