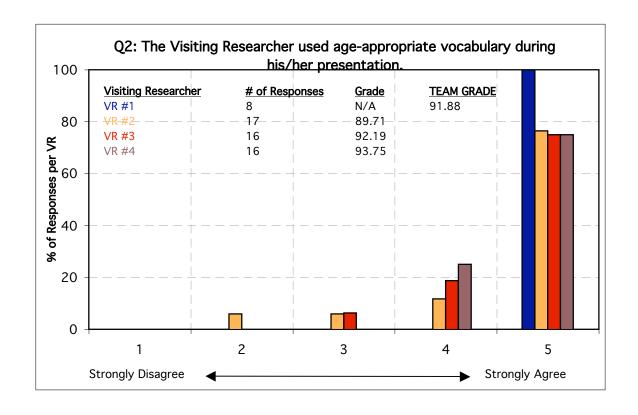

## Journey through the Universe Classroom Visit Assessment Results Kansas City, Kansas/Missouri, February 7-11, 2005

| Legend               |                                   |
|----------------------|-----------------------------------|
| Ranking System       | Equivalent Grade<br>(0-100 Scale) |
| 1= Strongly Disagree | 0                                 |
| 2=                   | 25                                |
| 3=                   | 50                                |
| 4= ↓                 | 75                                |
| 5= Strongly Agree    | 100                               |

For each question below, a grade has been assigned to a Visiting Researcher only if 9 or more responses were received from attendees. Note that if all respondents ranked a Visiting Researcher 4 out of 5 on a particular question, the grade would only be a 75. The expectation is that Visiting Researchers achieve a grade of 80 or higher on each question.