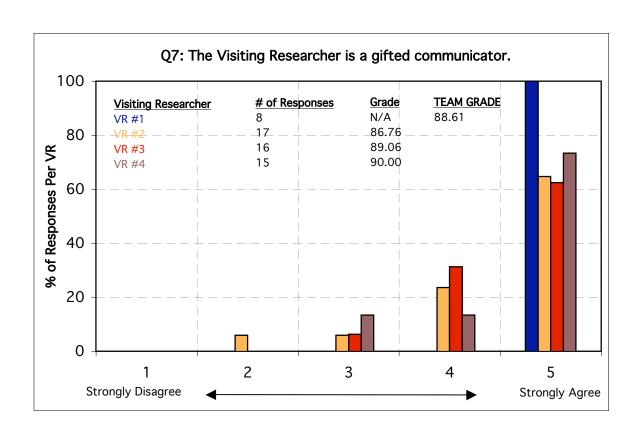

For each question below, a grade has been assigned to a Visiting Researcher only if 9 or more responses were received from attendees. Note that if all respondents ranked a Visiting Researcher 4 out of 5 on a particular question, the grade would only be a 75. The expectation is that Visiting Researchers achieve a grade of 80 or higher on each question.