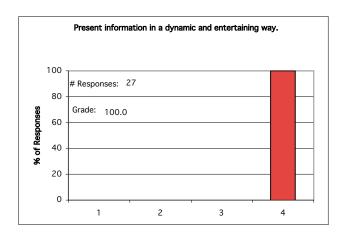

#### Rate the efficiency of the presenter(s) to:

#### Legend

| Grading System         | Equivalent Grade<br>(0-100 Scale) |
|------------------------|-----------------------------------|
| 1 = Not Effective      | 0                                 |
| 2 = Somewhat Effective | 33.3                              |
| 3 = Effective          | 66.6                              |
| 4 = Very Effective     | 100                               |