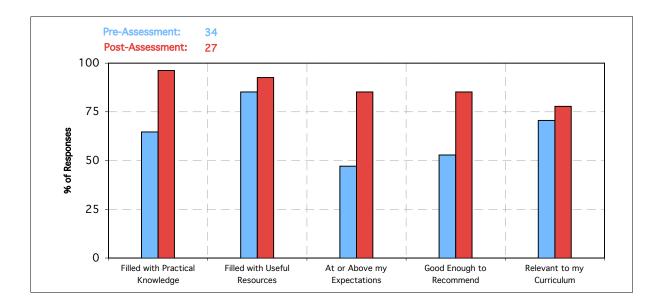

#### Pre- versus Post- Assessment Workshop Results:

Pre-Assessment Question: In general, I usually find workshops: (check all that apply) Post-Assessment Question: I found this workshop to be: (check all that apply)