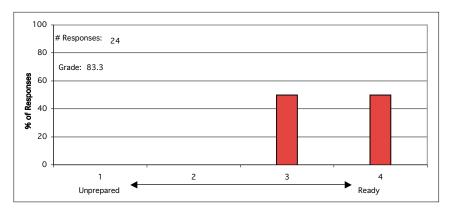

As a teacher planning to use *Journey through the Universe* activities with your students, how prepared do you feel to teach these lessons?