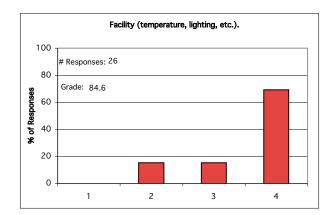

#### Rate the quality of the workshop with regard to:

### Legend

| Grading System | <b>Equivalent Grade</b> (0-100 Scale) |
|----------------|---------------------------------------|
| 1 = Poor       | 0                                     |
| 2 = Fair       | 33.3                                  |
| 3 = Good       | 66.6                                  |
| 4 = Excellent  | 100                                   |
|                |                                       |