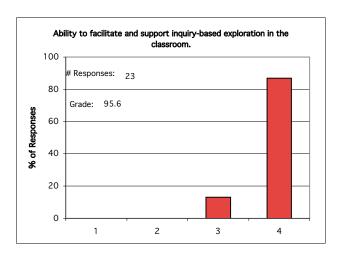

#### Rate the efficiency of the presenter(s) to:

#### Legend

| Grading System         | Equivalent Grade<br>(0-100 Scale) |
|------------------------|-----------------------------------|
| 1 = Not Effective      | 0                                 |
| 2 = Somewhat Effective | 33.3                              |
| 3 = Effective          | 66.6                              |
| 4 = Very Effective     | 100                               |