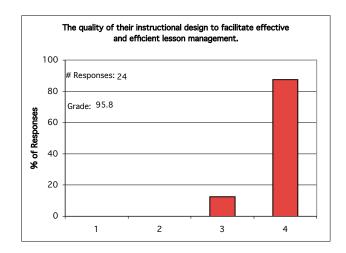

#### Rate the quality of the educational materials with regard to:

## Legend

| Grading System         | <b>Equivalent Grad</b><br>(0-100 Scale) |
|------------------------|-----------------------------------------|
| 1 = Not Effective      | 0                                       |
| 2 = Somewhat Effective | 33.3                                    |
| 3 = Effective          | 66.6                                    |
| 4 = Very Effective     | 100                                     |