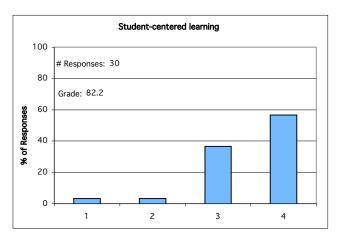

#### Rate the quality of the workshop with regard to:

### Legend

| Grading System | <b>Equivalent Grade</b> (0-100 Scale) |
|----------------|---------------------------------------|
| 1 = Poor       | 0                                     |
| 2 = Fair       | 33.3                                  |
| 3 = Good       | 66.6                                  |
| 4 = Excellent  | 100                                   |
|                |                                       |