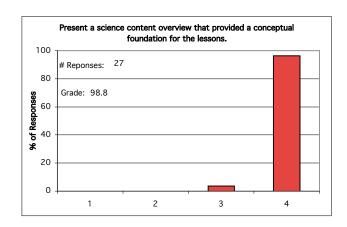

|
|                          |                                   |











#### Pre- versus Post- Assessment Workshop Results:

Pre-Assessment Question: In general, I usually find workshops: (check all that apply) Post-Assessment Question: I found this workshop to be: (check all that apply)





#### Post-Assessment Workshop Results:

#### Rate the efficiency of the presenter(s) to:

#### Legend

| Grading System         | Equivalent Grade<br>(0-100 Scale) |
|------------------------|-----------------------------------|
| 1 = Not Effective      | 0                                 |
| 2 = Somewhat Effective | 33.3                              |
| 3 = Effective          | 66.6                              |
| 4 = Very Effective     | 100                               |











#### Rate the quality of the educational materials with regard to:

## Legend

| Grading System         | <b>Equivalent Grad</b><br>(0-100 Scale) |
|------------------------|-----------------------------------------|
| 1 = Not Effective      | 0                                       |
| 2 = Somewhat Effective | 33.3                                    |
| 3 = Effective          | 66.6                                    |
| 4 = Very Effective     | 100                                     |











#### Rate the quality of the workshop with regard to:

### Legend

| Grading System | <b>Equivalent Grade</b> (0-100 Scale) |
|----------------|---------------------------------------|
| 1 = Poor       | 0                                     |
| 2 = Fair       | 33.3