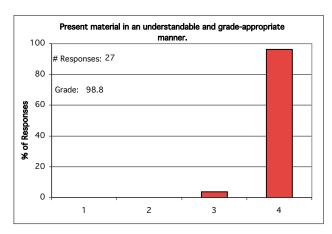

#### Rate the efficiency of the presenter(s) to:

#### Legend

| Grading System         | Equivalent Grade<br>(0-100 Scale) |
|------------------------|-----------------------------------|
| 1 = Not Effective      | 0                                 |
| 2 = Somewhat Effective | 33.3                              |
| 3 = Effective          | 66.6                              |
| 4 = Very Effective     | 100                               |