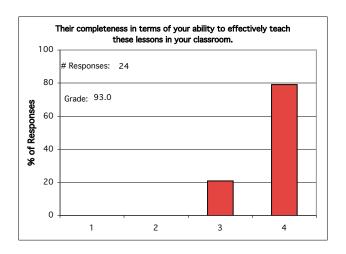

#### Rate the quality of the educational materials with regard to:

## Legend

| Grading System         | <b>Equivalent Grad</b><br>(0-100 Scale) |
|------------------------|-----------------------------------------|
| 1 = Not Effective      | 0                                       |
| 2 = Somewhat Effective | 33.3                                    |
| 3 = Effective          | 66.6                                    |
| 4 = Very Effective     | 100                                     |