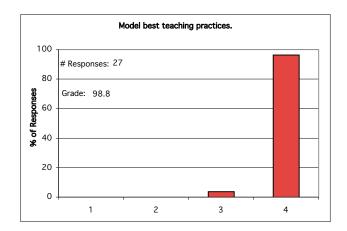

#### Rate the efficiency of the presenter(s) to:

#### Legend

| Grading System         | Equivalent Grade<br>(0-100 Scale) |
|------------------------|-----------------------------------|
| 1 = Not Effective      | 0                                 |
| 2 = Somewhat Effective | 33.3                              |
| 3 = Effective          | 66.6                              |
| 4 = Very Effective     | 100                               |