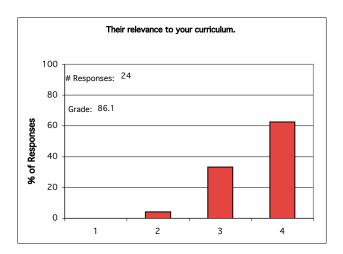

#### Rate the quality of the educational materials with regard to:

## Legend

| Grading System         | <b>Equivalent Grad</b><br>(0-100 Scale) |
|------------------------|-----------------------------------------|
| 1 = Not Effective      | 0                                       |
| 2 = Somewhat Effective | 33.3                                    |
| 3 = Effective          | 66.6                                    |
| 4 = Very Effective     | 100                                     |