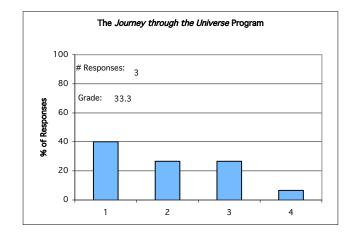

As a teacher planning to use *Journey through the Universe* activities with your students, how prepared do you feel to teach these lessons?