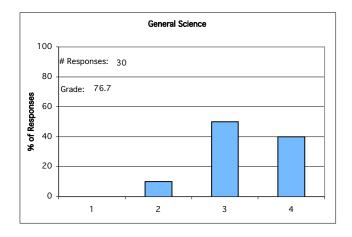

#### Rate your comfort level and familiarity with the following:

## Legend

| Grading System           | Equivalent Grade<br>(0-100 Scale) |
|--------------------------|-----------------------------------|
| 1 = Not Comfortable      | 0                                 |
| 2 = Somewhat Comfortable | 33.30                             |
| 3 = Comfortable          | 66.60                             |
| 4 = Very Comfortable     | 100.00                            |
|                          |                                   |