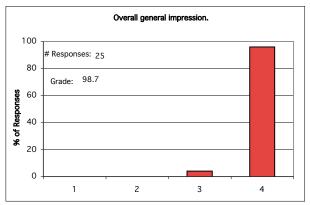

#### Rate the quality of the workshop with regard to:

### Legend

| Grading System | <b>Equivalent Grade</b> (0-100 Scale) |
|----------------|---------------------------------------|
| 1 = Poor       | 0                                     |
| 2 = Fair       | 33.3                                  |
| 3 = Good       | 66.6                                  |
| 4 = Excellent  | 100                                   |
|                |                                       |