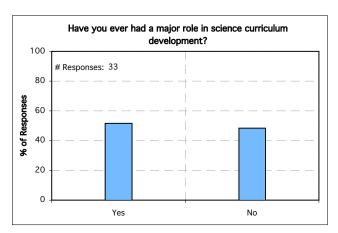

# Journey through the Universe K-8 Educator Workshop Assessment Results Community: Kansas City, Kansas/Missouri Date: Saturday, February 5, 2005

#### **Pre-Assessment Workshop Results:**









#### Rate your comfort level and familiarity with the following:

## Legend

| Grading System           | Equivalent Grade<br>(0-100 Scale) |
|--------------------------|-----------------------------------|
| 1 = Not Comfortable      | 0                                 |
| 2 = Somewhat Comfortable | 33.30                             |
| 3 = Comfortable          | 66.60                             |
| 4 = Very Comfortable     | 100.00                            |
|                          |                                   |











#### Pre- versus Post- Assessment Workshop Results:

Pre-Assessment Question: In general, I usually find workshops: (check all that apply) Post-Assessment Question: I found this workshop to be: (check all that apply)





#### Post-Assessment Workshop R