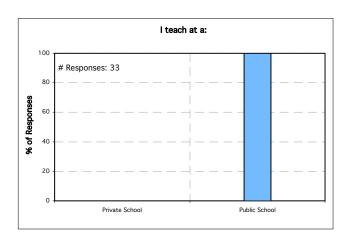

# Journey through the Universe K-8 Educator Workshop Assessment Results Community: Kansas City, Kansas/Missouri Date: Saturday, February 5, 2005

#### **Pre-Assessment Workshop Results:**









#### Rate your comfort level and familiarity with the following:

## Legend

| Grading System           | Equivalent Grade<br>(0-100 Scale) |
|--------------------------|-----------------------------------|
| 1 = Not Comfortable      | 0                                 |
| 2 = Somewhat Comfortable | 33.30                             |
| 3 = Comfortable          | 66.60                             |
| 4 = Very Comfortable     | 100.00                            |
|                          |                                   |











#### Pre- versus Post- Assessment Workshop Results:

Pre-Assessment Question: In general, I usually find workshops: (check all that apply) Post-Assessment Question: I found this workshop to be: (check all that apply)





#### Post-Assessment Workshop