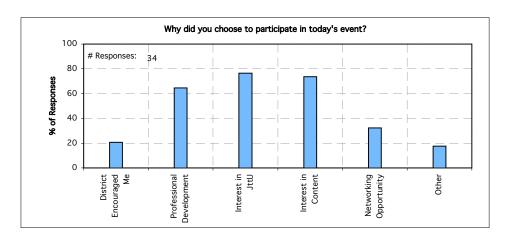

# Journey through the Universe K-8 Educator Workshop Assessment Results Community: Kansas City, Kansas/Missouri Date: Saturday, February 5, 2005

#### **Pre-Assessment Workshop Results:**









#### Rate your comfort level and familiarity with the following:

## Legend

| Grading System           | Equivalent Grade<br>(0-100 Scale) |
|--------------------------|-----------------------------------|
| 1 = Not Comfortable      | 0                                 |
| 2 = Somewhat Comfortable | 33.30                             |
| 3 = Comfortable          | 66.60                             |
| 4 = Very Comfortable     | 100.00                            |
|                          |                                   |











#### Pre- versus Post- Assessment Workshop Results:

Pre-Assessment Question: In general, I usually find workshops: (check all that apply) Post-Assessment Question: I found this workshop to be: (check all that apply)





#### Post-Assessment Workshop Res