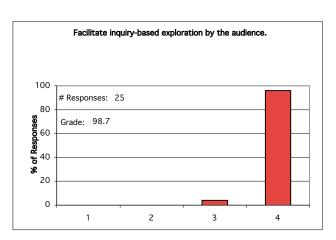

#### Rate the efficiency of the presenter(s) to:

#### Legend

| Grading System         | Equivalent Grade<br>(0-100 Scale) |
|------------------------|-----------------------------------|
| 1 = Not Effective      | 0                                 |
| 2 = Somewhat Effective | 33.3                              |
| 3 = Effective          | 66.6                              |
| 4 = Very Effective     | 100                               |