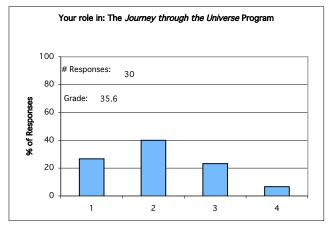

# Journey through the Universe K-8 Educator Workshop Assessment Results Community: Kansas City, Kansas/Missouri Date: Saturday, February 5, 2005