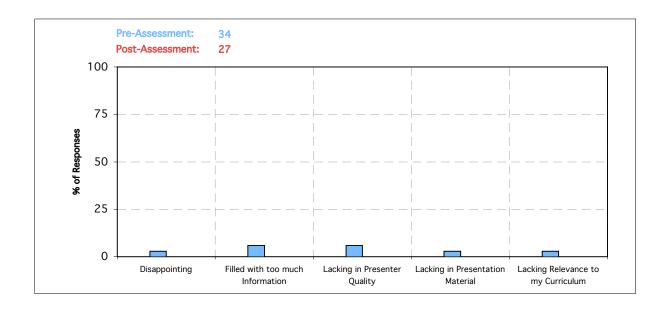

#### Pre- versus Post- Assessment Workshop Results:

Pre-Assessment Question: In general, I usually find workshops: (check all that apply) Post-Assessment Question: I found this workshop to be: (check all that apply)