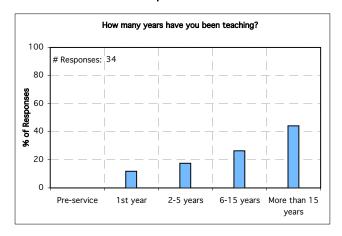

# Journey through the Universe K-8 Educator Workshop Assessment Results Community: Kansas City, Kansas/Missouri Date: Saturday, February 5, 2005

#### **Pre-Assessment Workshop Results:**









#### Rate your comfort level and familiarity with the following:

## Legend

| Grading System           | Equivalent Grade<br>(0-100 Scale) |
|--------------------------|-----------------------------------|
| 1 = Not Comfortable      | 0                                 |
| 2 = Somewhat Comfortable | 33.30                             |
| 3 = Comfortable          | 66.60                             |
| 4 = Very Comfortable     | 100.00                            |
|                          |                                   |











#### Pre- versus Post- Assessment Workshop Results:

Pre-Assessment Question: In general, I usually find workshops: (check all that apply) Post-Assessment Question: I found this workshop to be: (check all that apply)





#### Post-Assessment Worksh