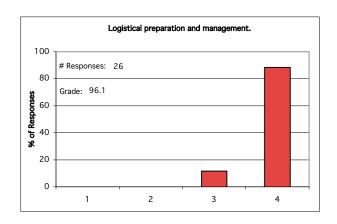

#### Rate the efficiency of the presenter(s) to:

#### Legend

| Grading System         | Equivalent Grade<br>(0-100 Scale) |
|------------------------|-----------------------------------|
| 1 = Not Effective      | 0                                 |
| 2 = Somewhat Effective | 33.3                              |
| 3 = Effective          | 66.6                              |
| 4 = Very Effective     | 100                               |