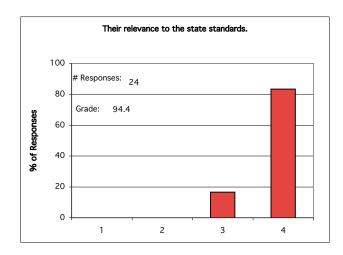

#### Rate the quality of the educational materials with regard to:

## Legend

| Grading System         | <b>Equivalent Grad</b><br>(0-100 Scale) |
|------------------------|-----------------------------------------|
| 1 = Not Effective      | 0                                       |
| 2 = Somewhat Effective | 33.3                                    |
| 3 = Effective          | 66.6                                    |
| 4 = Very Effective     | 100                                     |