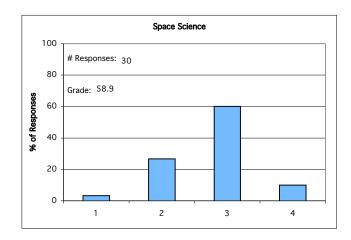

#### Rate your comfort level and familiarity with the following:

## Legend

| Grading System           | Equivalent Grade<br>(0-100 Scale) |
|--------------------------|-----------------------------------|
| 1 = Not Comfortable      | 0                                 |
| 2 = Somewhat Comfortable | 33.30                             |
| 3 = Comfortable          | 66.60                             |
| 4 = Very Comfortable     | 100.00                            |
|                          |                                   |