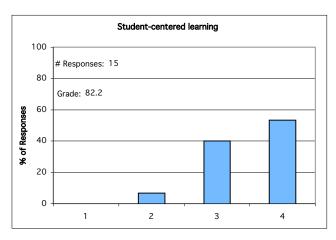

#### Rate the quality of the workshop with regard to:

### Legend

| Grading System | Equivalent Grade<br>(0-100 Scale) |
|----------------|-----------------------------------|
| 1 = Poor       | 0                                 |
| 2 = Fair       | 33.3                              |
| 3 = Good       | 66.6                              |
| 4 = Excellent  | 100                               |
|                |                                   |