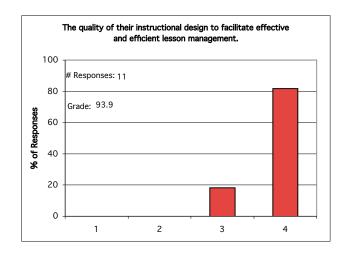

#### Rate the quality of the educational materials with regard to:

## Legend

| Grading System         | Equivalent Grade<br>(0-100 Scale) |
|------------------------|-----------------------------------|
| 1 = Not Effective      | 0                                 |
| 2 = Somewhat Effective | 33.3                              |
| 3 = Effective          | 66.6                              |
| 4 = Very Effective     | 100                               |