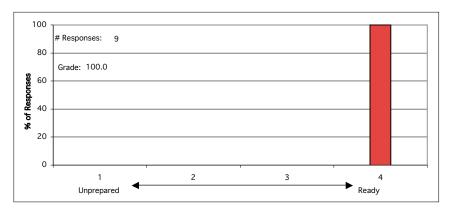

As a teacher planning to use *Journey through the Universe* activities with your students, how prepared do you feel to teach these lessons?