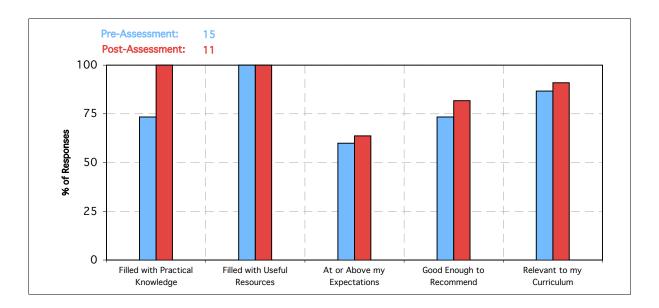

#### Pre- versus Post- Assessment Workshop Results:

Pre-Assessment Question: In general, I usually find workshops: (check all that apply) Post-Assessment Question: I found this workshop to be: (check all that apply)