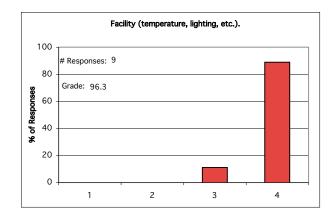

#### Rate the quality of the workshop with regard to:

### Legend

| Grading System | Equivalent Grade<br>(0-100 Scale) |
|----------------|-----------------------------------|
| 1 = Poor       | 0                                 |
| 2 = Fair       | 33.3                              |
| 3 = Good       | 66.6                              |
| 4 = Excellent  | 100                               |
|                |                                   |