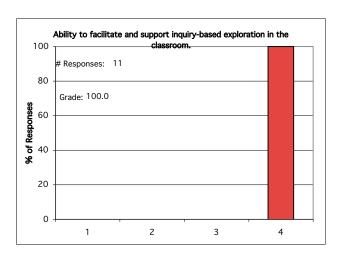

#### Rate the efficiency of the presenter(s) to:

#### Legend

| Grading System                                                                     | Equivalent Grade<br>(0-100 Scale) |
|------------------------------------------------------------------------------------|-----------------------------------|
| 1 = Not Effective<br>2 = Somewhat Effective<br>3 = Effective<br>4 = Very Effective | 0<br>33.3<br>66.6<br>100          |
|                                                                                    |                                   |