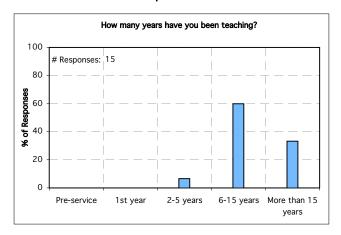

# Journey through the Universe Master Teacher Workshop Assessment Results Community: Kansas City, Kansas/Missouri Date: Friday, February 4, 2005

#### **Pre-Assessment Workshop Results:**









#### Rate your comfort level and familiarity with the following:

## Legend

| Grading System           | Equivalent Grade<br>(0-100 Scale) |
|--------------------------|-----------------------------------|
| 1 = Not Comfortable      | 0                                 |
| 2 = Somewhat Comfortable | 33.30                             |
| 3 = Comfortable          | 66.60                             |
| 4 = Very Comfortable     | 100.00                            |
|                          |                                   |











#### Pre- versus Post- Assessment Workshop Results:

Pre-Assessment Question: In general, I usually find workshops: (check all that apply) Post-Assessment Question: I found this workshop to be: (check all that apply)





#### Post-Assessment Worksh