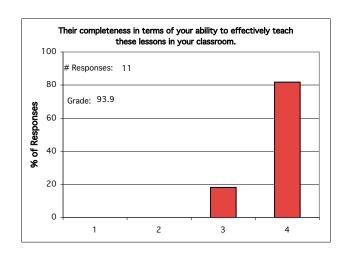

#### Rate the quality of the educational materials with regard to:

## Legend

| Grading System         | Equivalent Grade<br>(0-100 Scale) |
|------------------------|-----------------------------------|
| 1 = Not Effective      | 0                                 |
| 2 = Somewhat Effective | 33.3                              |
| 3 = Effective          | 66.6                              |
| 4 = Very Effective     | 100                               |