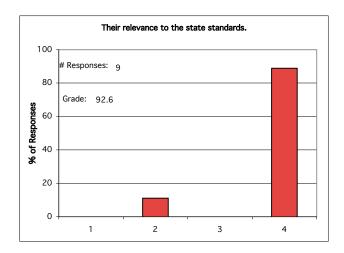

#### Rate the quality of the educational materials with regard to:

## Legend

| Grading System         | Equivalent Grade<br>(0-100 Scale) |
|------------------------|-----------------------------------|
| 1 = Not Effective      | 0                                 |
| 2 = Somewhat Effective | 33.3                              |
| 3 = Effective          | 66.6                              |
| 4 = Very Effective     | 100                               |