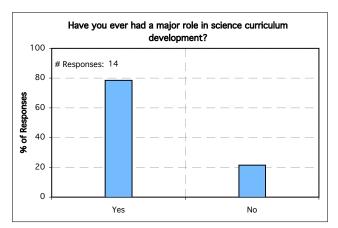

# Journey through the Universe Master Teacher Workshop Assessment Results Community: Kansas City, Kansas/Missouri Date: Friday, February 4, 2005

#### **Pre-Assessment Workshop Results:**









#### Rate your comfort level and familiarity with the following:

## Legend

| Grading System           | Equivalent Grade<br>(0-100 Scale) |
|--------------------------|-----------------------------------|
| 1 = Not Comfortable      | 0                                 |
| 2 = Somewhat Comfortable | 33.30                             |
| 3 = Comfortable          | 66.60                             |
| 4 = Very Comfortable     | 100.00                            |
|                          |                                   |











#### Pre- versus Post- Assessment Workshop Results:

Pre-Assessment Question: In general, I usually find workshops: (check all that apply) Post-Assessment Question: I found this workshop to be: (check all that apply)





#### Post-Assessment Workshop R