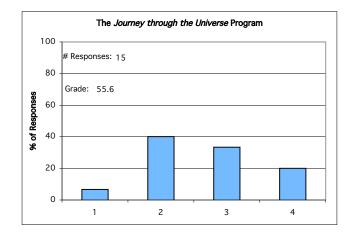

#### Rate the quality of the workshop with regard to:

### Legend

| Grading System | Equivalent Grade<br>(0-100 Scale) |
|----------------|-----------------------------------|
| 1 = Poor       | 0                                 |
| 2 = Fair       | 33.3                              |
| 3 = Good       | 66.6                              |
| 4 = Excellent  | 100                               |
|                |                                   |