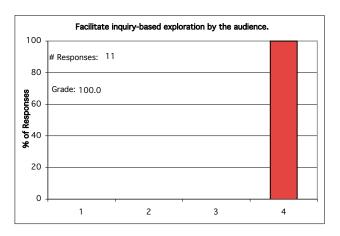

#### Rate the efficiency of the presenter(s) to:

#### Legend

| Grading System                                                                     | Equivalent Grade<br>(0-100 Scale) |
|------------------------------------------------------------------------------------|-----------------------------------|
| 1 = Not Effective<br>2 = Somewhat Effective<br>3 = Effective<br>4 = Very Effective | 0<br>33.3<br>66.6<br>100          |
|                                                                                    |                                   |