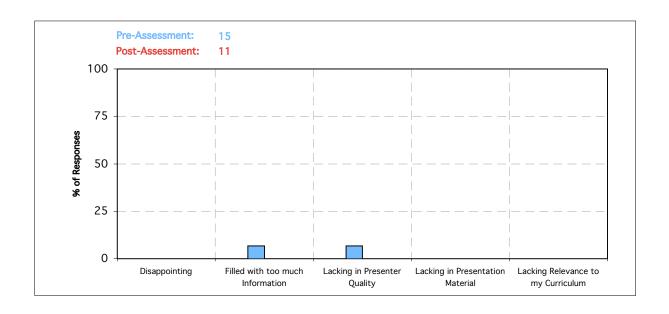

#### Pre- versus Post- Assessment Workshop Results:

Pre-Assessment Question: In general, I usually find workshops: (check all that apply) Post-Assessment Question: I found this workshop to be: (check all that apply)