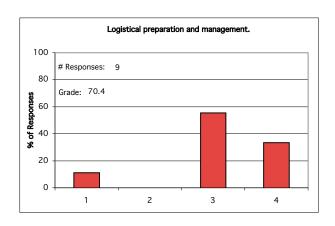

#### Rate the quality of the workshop with regard to:

### Legend

| Grading System | Equivalent Grade<br>(0-100 Scale) |
|----------------|-----------------------------------|
| 1 = Poor       | 0                                 |
| 2 = Fair       | 33.3                              |
| 3 = Good       | 66.6                              |
| 4 = Excellent  | 100                               |
|                |                                   |