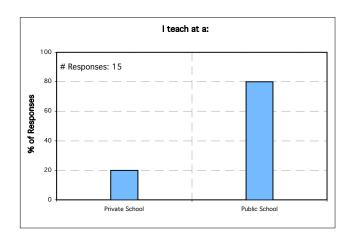

# Journey through the Universe Master Teacher Workshop Assessment Results Community: Kansas City, Kansas/Missouri Date: Friday, February 4, 2005

#### **Pre-Assessment Workshop Results:**









#### Rate your comfort level and familiarity with the following:

## Legend

| Grading System           | Equivalent Grade<br>(0-100 Scale) |
|--------------------------|-----------------------------------|
| 1 = Not Comfortable      | 0                                 |
| 2 = Somewhat Comfortable | 33.30                             |
| 3 = Comfortable          | 66.60                             |
| 4 = Very Comfortable     | 100.00                            |
|                          |                                   |











#### Pre- versus Post- Assessment Workshop Results:

Pre-Assessment Question: In general, I usually find workshops: (check all that apply) Post-Assessment Question: I found this workshop to be: (check all that apply)





#### Post-Assessment Workshop