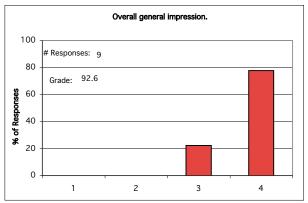

#### Rate the quality of the workshop with regard to:

### Legend

| Grading System | Equivalent Grade<br>(0-100 Scale) |
|----------------|-----------------------------------|
| 1 = Poor       | 0                                 |
| 2 = Fair       | 33.3                              |
| 3 = Good       | 66.6                              |
| 4 = Excellent  | 100                               |
|                |                                   |