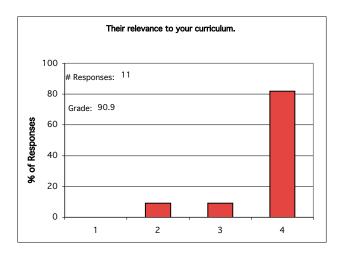

#### Rate the quality of the educational materials with regard to:

## Legend

| Grading System         | Equivalent Grade<br>(0-100 Scale) |
|------------------------|-----------------------------------|
| 1 = Not Effective      | 0                                 |
| 2 = Somewhat Effective | 33.3                              |
| 3 = Effective          | 66.6                              |
| 4 = Very Effective     | 100                               |