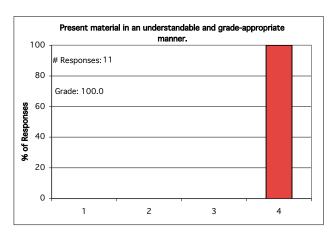

#### Rate the efficiency of the presenter(s) to:

#### Legend

| Grading System                                                                     | Equivalent Grade<br>(0-100 Scale) |
|------------------------------------------------------------------------------------|-----------------------------------|
| 1 = Not Effective<br>2 = Somewhat Effective<br>3 = Effective<br>4 = Very Effective | 0<br>33.3<br>66.6<br>100          |
|                                                                                    |                                   |