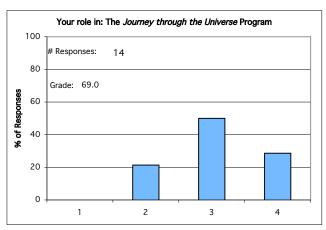

As a teacher planning to use *Journey through the Universe* activities with your students, how prepared do you feel to teach these lessons?