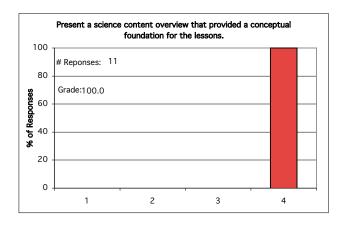

ost- Assessment Workshop Results:

Pre-Assessment Question: In general, I usually find workshops: (check all that apply) Post-Assessment Question: I found this workshop to be: (check all that apply)





#### Post-Assessment Workshop Results:

#### Rate the efficiency of the presenter(s) to:

#### Legend

| Grading System                                                                     | Equivalent Grade<br>(0-100 Scale) |
|------------------------------------------------------------------------------------|-----------------------------------|
| 1 = Not Effective<br>2 = Somewhat Effective<br>3 = Effective<br>4 = Very Effective | 0<br>33.3<br>66.6<br>100          |
|                                                                                    |                                   |











#### Rate the quality of the educational materials with regard to:

## Legend

| Grading System         | Equivalent Grade<br>(0-100 Scale) |
|------------------------|-----------------------------------|
| 1 = Not Effective      | 0                                 |
| 2 = Somewhat Effective | 33.3                              |
| 3 = Effective          | 66.6                              |
| 4 = Very Effective     | 100                               |











#### Rate the quality of the workshop with regard to:

### Legend

| Grading System | Equivalent Grade<br>(0-100 Scale) |
|----------------|-----------------------------------|
| 1 = Poor       | 0                                 |
| 2 = Fair       | 33.3                              |
| 3 = Good       | 66.6