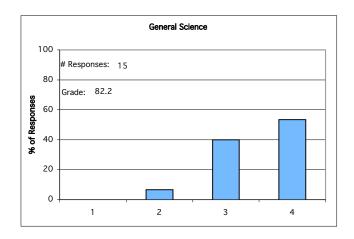

#### Rate your comfort level and familiarity with the following:

## Legend

| Grading System           | Equivalent Grade<br>(0-100 Scale) |
|--------------------------|-----------------------------------|
| 1 = Not Comfortable      | 0                                 |
| 2 = Somewhat Comfortable | 33.30                             |
| 3 = Comfortable          | 66.60                             |
| 4 = Very Comfortable     | 100.00                            |
|                          |                                   |