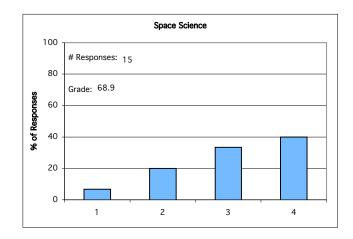

#### Rate your comfort level and familiarity with the following:

## Legend

| Grading System           | Equivalent Grade<br>(0-100 Scale) |
|--------------------------|-----------------------------------|
| 1 = Not Comfortable      | 0                                 |
| 2 = Somewhat Comfortable | 33.30                             |
| 3 = Comfortable          | 66.60                             |
| 4 = Very Comfortable     | 100.00                            |
|                          |                                   |