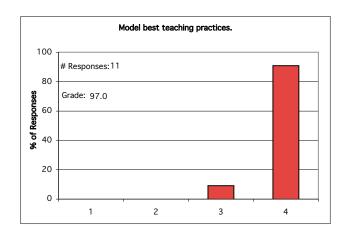

#### Rate the efficiency of the presenter(s) to:

#### Legend

| Grading System                                                                     | Equivalent Grade<br>(0-100 Scale) |
|------------------------------------------------------------------------------------|-----------------------------------|
| 1 = Not Effective<br>2 = Somewhat Effective<br>3 = Effective<br>4 = Very Effective | 0<br>33.3<br>66.6<br>100          |
|                                                                                    |                                   |