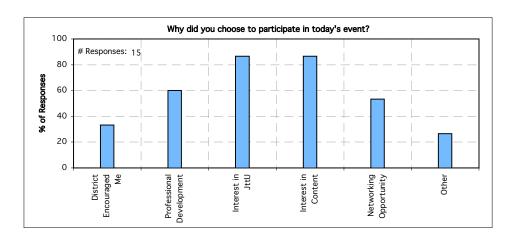

# Journey through the Universe Master Teacher Workshop Assessment Results Community: Kansas City, Kansas/Missouri Date: Friday, February 4, 2005

#### **Pre-Assessment Workshop Results:**









#### Rate your comfort level and familiarity with the following:

## Legend

| Grading System           | Equivalent Grade<br>(0-100 Scale) |
|--------------------------|-----------------------------------|
| 1 = Not Comfortable      | 0                                 |
| 2 = Somewhat Comfortable | 33.30                             |
| 3 = Comfortable          | 66.60                             |
| 4 = Very Comfortable     | 100.00                            |
|                          |                                   |











#### Pre- versus Post- Assessment Workshop Results:

Pre-Assessment Question: In general, I usually find workshops: (check all that apply) Post-Assessment Question: I found this workshop to be: (check all that apply)





#### Post-Assessment Workshop Res