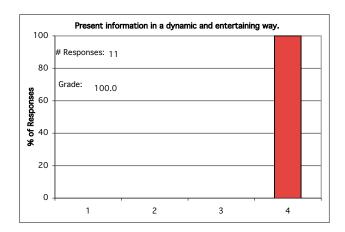

#### Rate the efficiency of the presenter(s) to:

#### Legend

| Grading System                                                                     | Equivalent Grade<br>(0-100 Scale) |
|------------------------------------------------------------------------------------|-----------------------------------|
| 1 = Not Effective<br>2 = Somewhat Effective<br>3 = Effective<br>4 = Very Effective | 0<br>33.3<br>66.6<br>100          |
|                                                                                    |                                   |