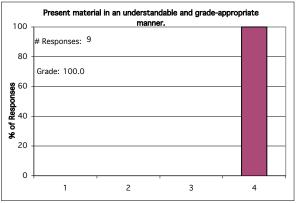

#### Rate the efficiency of the presenter(s) to:

| Grading System                                                                                                      | Equivalent Grade<br>(0-100 Scale) |
|---------------------------------------------------------------------------------------------------------------------|-----------------------------------|
| <ul><li>1 = Not Effective</li><li>2 = Somewhat Effective</li><li>3 = Effective</li><li>4 = Very Effective</li></ul> | 0<br>33.3<br>66.6<br>100          |
|                                                                                                                     |                                   |