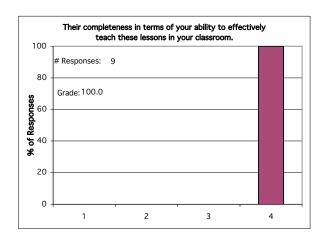

#### Rate the quality of the educational materials with regard to:

| (0-100 Scale) |
|---------------|
| 0             |
| 33.3          |
| 66.6          |
| 100           |
|               |