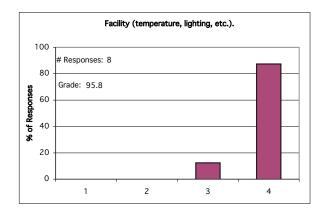

#### Rate the quality of the educational materials with regard to:

| (0-100 Scale) |
|---------------|
| 0             |
| 33.3          |
| 66.6          |
| 100           |
|               |