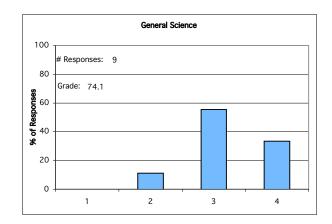

#### Rate the quality of the educational materials with regard to:

| (0-100 Scale) |
|---------------|
| 0             |
| 33.3          |
| 66.6          |
| 100           |
|               |