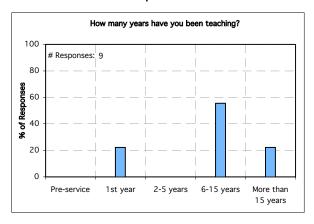

# Journey through the Universe Distance Learning Educator Workshop Assessment Results Community: Labette County, Kansas

ommunity: Labette County, Kans Date: April 8, 2005

#### **Pre-Assessment Workshop Results:**









#### Rate your comfort level and familiarity with the following:

| Grading System                           | Equivalent Grade<br>(0-100 Scale) |
|------------------------------------------|-----------------------------------|
| 1 = Not Comfortable 2 = Somewhat Comfort | 0<br>33.30                        |
| 3 = Comfortable<br>4 = Very Comfortable  | 66.60<br>100.00                   |
| 4 = very Corniortable                    | 100.00                            |











#### Pre- versus Post- Assessment Workshop Results:

Pre-Assessment Question: In general, I usually find workshops: (check all that apply) Post-Assessment Question: I found this workshop to be: (check all that apply)





#### Post-Assessment Workshop Results:

#### Rate the efficiency of the presenter(s) to: