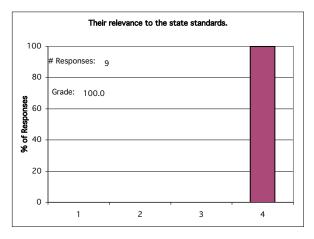

#### Rate the quality of the educational materials with regard to:

| (0-100 Scale) |
|---------------|
| 0             |
| 33.3          |
| 66.6          |
| 100           |
|               |