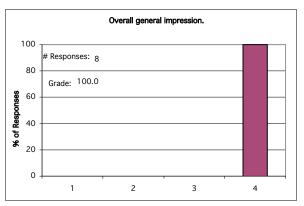

#### Rate the quality of the workshop with regard to:

| Grading System | Equivalent Grade<br>(0-100 Scale) |
|----------------|-----------------------------------|
| 1 = Poor       | 0                                 |
| 2 = Fair       | 33.3                              |
| 3 = Good       | 66.6                              |
| 4 = Excellent  | 100                               |