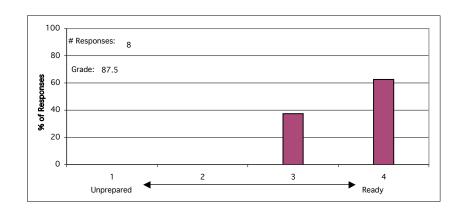

As a teacher planning to use *Journey through the Universe* activities with your students, how prepared do you feel to teach these lessons?