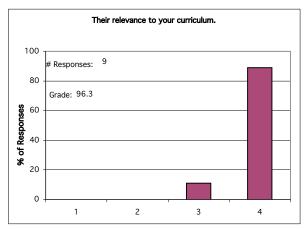

#### Rate the quality of the educational materials with regard to:

| (0-100 Scale) |
|---------------|
| 0             |
| 33.3          |
| 66.6          |
| 100           |
|               |