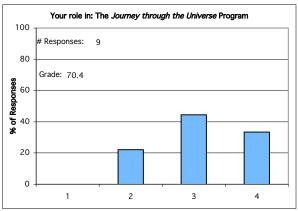

#### Rate your comfort level and familiarity with the following:

| Grading System                           | Equivalent Grade<br>(0-100 Scale) |
|------------------------------------------|-----------------------------------|
| 1 = Not Comfortable 2 = Somewhat Comfort | 0<br>33.30                        |
| 3 = Comfortable<br>4 = Very Comfortable  | 66.60<br>100.00                   |
| 4 = very Corniortable                    | 100.00                            |