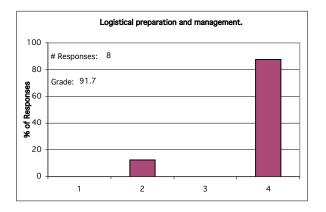

#### Rate the quality of the educational materials with regard to:

| (0-100 Scale) |
|---------------|
| 0             |
| 33.3          |
| 66.6          |
| 100           |
|               |