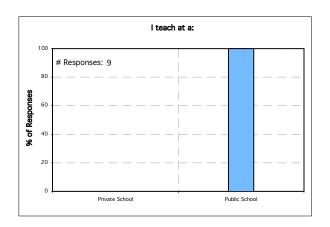

# Journey through the Universe Distance Learning Educator Workshop Assessment Results Community: Labette County, Kansas

ommunity: Labette County, Kans Date: April 8, 2005

#### **Pre-Assessment Workshop Results:**









#### Rate your comfort level and familiarity with the following:

| Grading System                           | Equivalent Grade<br>(0-100 Scale) |
|------------------------------------------|-----------------------------------|
| 1 = Not Comfortable 2 = Somewhat Comfort | 0<br>33.30                        |
| 3 = Comfortable<br>4 = Very Comfortable  | 66.60<br>100.00                   |
| 4 = very Corniortable                    | 100.00                            |











#### Pre- versus Post- Assessment Workshop Results:

Pre-Assessment Question: In general, I usually find workshops: (check all that apply) Post-Assessment Question: I found this workshop to be: (check all that apply)





#### Post-Assessment Workshop Results:

#### Rate the efficiency of the presenter(s) to: