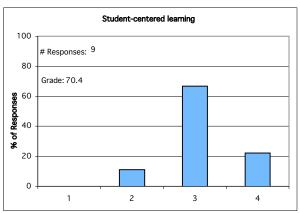

#### Rate the quality of the workshop with regard to:

| Grading System | Equivalent Grade<br>(0-100 Scale) |
|----------------|-----------------------------------|
| 1 = Poor       | 0                                 |
| 2 = Fair       | 33.3                              |
| 3 = Good       | 66.6                              |
| 4 = Excellent  | 100                               |