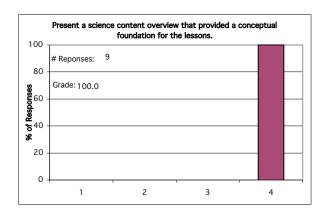

#### Rate the quality of the workshop with regard to:

| Grading System | Equivalent Grade<br>(0-100 Scale) |
|----------------|-----------------------------------|
| 1 = Poor       | 0                                 |
| 2 = Fair       | 33.3                              |
| 3 = Good       | 66.6                              |
| 4 = Excellent  | 100                               |