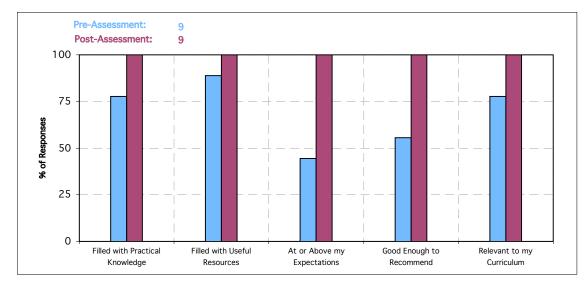

#### Pre- versus Post- Assessment Workshop Results:

Pre-Assessment Question: In general, I usually find workshops: (check all that apply) Post-Assessment Question: I found this workshop to be: (check all that apply)