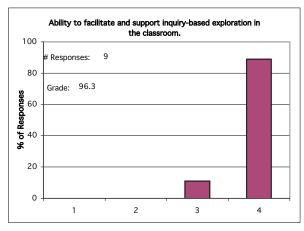

#### Rate the efficiency of the presenter(s) to:

| Grading System                                                                                                      | Equivalent Grade<br>(0-100 Scale) |
|---------------------------------------------------------------------------------------------------------------------|-----------------------------------|
| <ul><li>1 = Not Effective</li><li>2 = Somewhat Effective</li><li>3 = Effective</li><li>4 = Very Effective</li></ul> | 0<br>33.3<br>66.6<br>100          |
|                                                                                                                     |                                   |