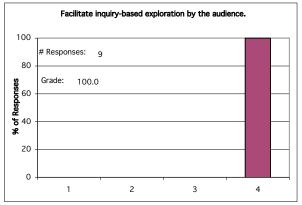

#### Rate the efficiency of the presenter(s) to:

| Grading System                                                                                                      | Equivalent Grade<br>(0-100 Scale) |
|---------------------------------------------------------------------------------------------------------------------|-----------------------------------|
| <ul><li>1 = Not Effective</li><li>2 = Somewhat Effective</li><li>3 = Effective</li><li>4 = Very Effective</li></ul> | 0<br>33.3<br>66.6<br>100          |
|                                                                                                                     |                                   |