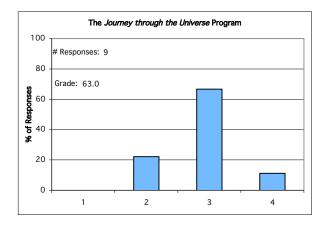

#### Rate the quality of the workshop with regard to:

| Grading System | Equivalent Grade<br>(0-100 Scale) |
|----------------|-----------------------------------|
| 1 = Poor       | 0                                 |
| 2 = Fair       | 33.3                              |
| 3 = Good       | 66.6                              |
| 4 = Excellent  | 100                               |