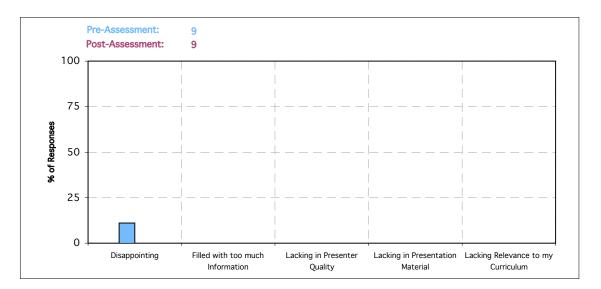

#### Pre- versus Post- Assessment Workshop Results:

Pre-Assessment Question: In general, I usually find workshops: (check all that apply) Post-Assessment Question: I found this workshop to be: (check all that apply)