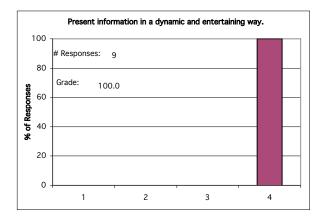

#### Rate the efficiency of the presenter(s) to:

| Grading System                                                                                                      | Equivalent Grade<br>(0-100 Scale) |
|---------------------------------------------------------------------------------------------------------------------|-----------------------------------|
| <ul><li>1 = Not Effective</li><li>2 = Somewhat Effective</li><li>3 = Effective</li><li>4 = Very Effective</li></ul> | 0<br>33.3<br>66.6<br>100          |
|                                                                                                                     |                                   |