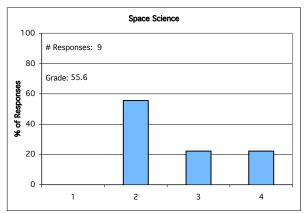

#### Rate the quality of the educational materials with regard to:

| (0-100 Scale) |
|---------------|
| 0             |
| 33.3          |
| 66.6          |
| 100           |
|               |