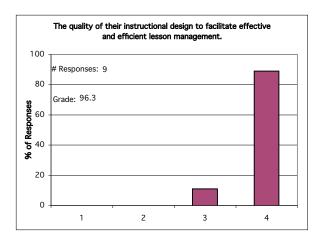

#### Rate the quality of the educational materials with regard to:

| (0-100 Scale) |
|---------------|
| 0             |
| 33.3          |
| 66.6          |
| 100           |
|               |