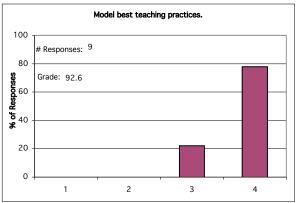

#### Rate the efficiency of the presenter(s) to:

| Grading System                                                                                                      | Equivalent Grade<br>(0-100 Scale) |
|---------------------------------------------------------------------------------------------------------------------|-----------------------------------|
| <ul><li>1 = Not Effective</li><li>2 = Somewhat Effective</li><li>3 = Effective</li><li>4 = Very Effective</li></ul> | 0<br>33.3<br>66.6<br>100          |
|                                                                                                                     |                                   |