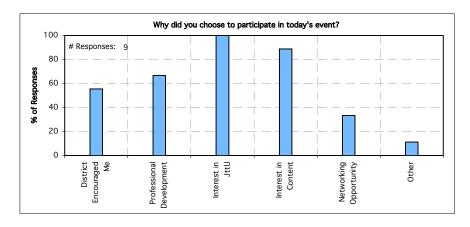

# Journey through the Universe Distance Learning Educator Workshop Assessment Results Community: Labette County, Kansas

ommunity: Labette County, Kans Date: April 8, 2005

#### **Pre-Assessment Workshop Results:**









#### Rate your comfort level and familiarity with the following:

| Grading System                           | Equivalent Grade<br>(0-100 Scale) |
|------------------------------------------|-----------------------------------|
| 1 = Not Comfortable 2 = Somewhat Comfort | 0<br>33.30                        |
| 3 = Comfortable<br>4 = Very Comfortable  | 66.60<br>100.00                   |
| 4 = very Corniortable                    | 100.00                            |











#### Pre- versus Post- Assessment Workshop Results:

Pre-Assessment Question: In general, I usually find workshops: (check all that apply) Post-Assessment Question: I found this workshop to be: (check all that apply)





#### Post-Assessment Workshop Results:

#### Rate the efficiency of the presenter(s) to:

| Gr